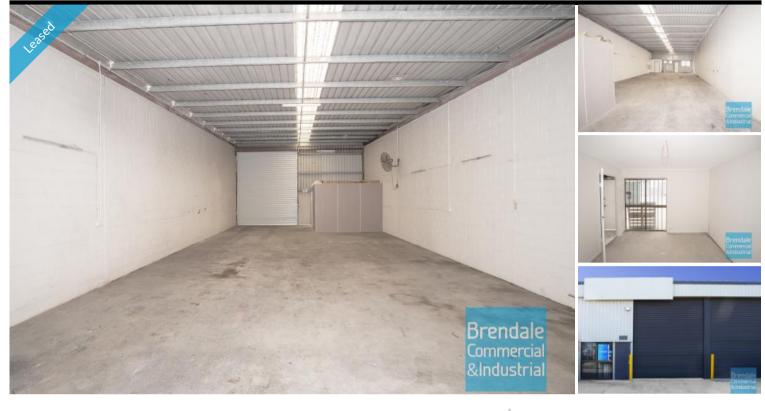

## 179M2 CLASSIC INDUSTRIAL OR STORAGE UNIT EXCLUSIVE AGENCY

- 179m2 total space
- 165m2 warehouse space
- Small office area
- Office freshly painted and ready to occupy
- Direct driveway access to unit roller door (without turn)
- Washdown bay in place
- Classic industrial or storage unit
- Ideal for truck & trailer storage or workshop
- Private amenities
- Dual driveway access
- Located in the Heart of Brendale
- Roller door access
- Ample onsite parking
- 3 phase power
- General Industry zoning (GI)
- $\hbox{-} \ Well \ priced to \ suit the \ market$
- 20 radial kilometers to Brisbane CBD
- Strategic Northside location
- Good access to Airport Precinct, Sunshine Coast & Gold Coast via Bruce Hwy & Gateway Motorway

### **LEASED**

179 Brendale 1281