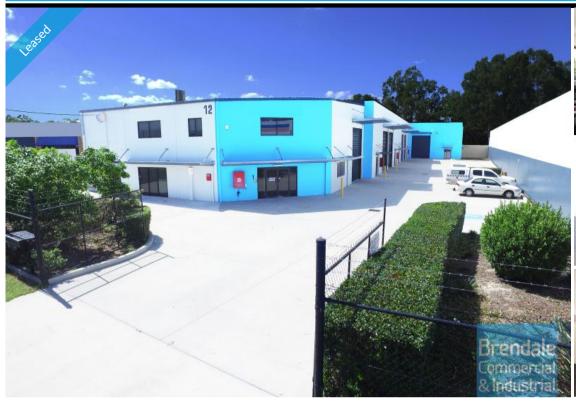

## 676M2 INDUSTRIAL WARFHOUSE WITH OFFICE **EXCLUSIVE AGENCY**

- 676m2 total space
- Tilt panel construction
- Freshly painted ready to occupy
- Modern complex
- 180m2 office area
- 496m2 warehouse space
- Fibre optic data cabling included
- Floor coverings included
- Office fitout included
- Boardroom area
- Reception & meeting area
- Managers offices
- Office over two levels
- Office overlooks warehouse
- Private amenities
- Access from main road
- Fully fenced site
- Semi-trailer access
- 2 roller doors
- 6 car parking spaces
- 3 phase power
- Service industry zoning
- Allocated parking
- Pole sign in complex
- Good internal racking height
- High bay lighting
- Natural light in warehouse
- Strategic Northside location
- Moreton Bay Regional council is the second fastest growing area in Australia

Alternative sizes are available from 250m2 to 1,026m2

For more information or to arrange an inspection please call THE EXCLUSIVE AGENTS Stan Topp or Bill Mcilwraith of Brendale Commercial & Industrial