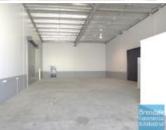

## 676M2 INDUSTRIAL WARFHOUSE WITH OFFICE **EXCLUSIVE AGENCY**

- 676m2 total space
- Tilt panel construction
- Freshly painted ready to occupy
- Modern complex
- 180m2 office area
- 496m2 warehouse space
- Fibre optic data cabling included
- Floor coverings included
- Office fitout included
- Boardroom area
- Reception & meeting area
- Managers offices
- Office over two levels
- Office overlooks warehouse
- Private amenities
- Access from main road
- Fully fenced site
- Semi-trailer access
- 2 roller doors
- 6 car parking spaces
- 3 phase power
- Service industry zoning
- Allocated parking
- Pole sign in complex
- Good internal racking height
- High bay lighting
- Natural light in warehouse
- Strategic Northside location
- Moreton Bay Regional council is the second fastest growing area in Australia