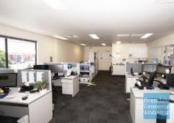

## 676M2 INDUSTRIAL WARFHOUSE WITH OFFICE **EXCLUSIVE AGENCY**

- 676m2 total space
- Tilt panel construction
- Freshly painted ready to occupy
- Modern complex
- 180m2 office area
- 496m2 warehouse space
- Fibre optic data cabling included
- Floor coverings included
- Office fitout included
- Boardroom area
- Reception & meeting area
- Managers offices
- Office over two levels
- Office overlooks warehouse
- Private amenities
- Access from main road
- Fully fenced site
- Semi-trailer access
- 2 roller doors
- 6 car parking spaces
- 3 phase power
- Service industry zoning
- Allocated parking
- Pole sign in complex
- Good internal racking height
- High bay lighting
- Natural light in warehouse
- Strategic Northside location
- Moreton Bay Regional council is the second fastest growing area in Australia