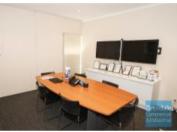

## 676M2 INDUSTRIAL WARFHOUSE WITH OFFICE **EXCLUSIVE AGENCY**

- 676m2 total space
- Tilt panel construction
- Freshly painted ready to occupy
- Modern complex
- 180m2 office area
- 496m2 warehouse space
- Fibre optic data cabling included
- Floor coverings included
- Office fitout included
- Boardroom area
- Reception & meeting area
- Managers offices
- Office over two levels
- Office overlooks warehouse
- Private amenities
- Access from main road
- Fully fenced site
- Semi-trailer access
- 2 roller doors
- 6 car parking spaces
- 3 phase power
- Service industry zoning
- Allocated parking
- Pole sign in complex
- Good internal racking height
- High bay lighting
- Natural light in warehouse
- Strategic Northside location
- Moreton Bay Regional council is the second fastest growing area in Australia