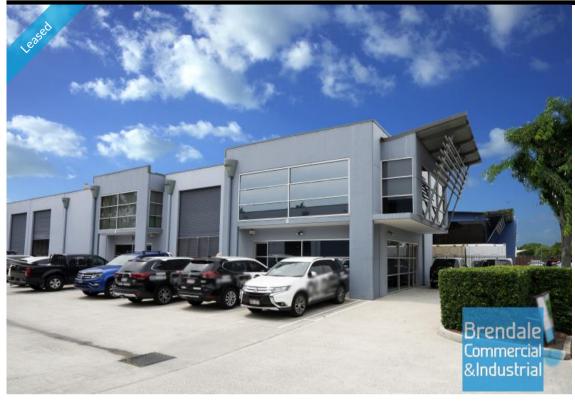

## 230M2 INDUSTRIAL UNIT WITH OFFICE **EXCLUSIVE AGENCY**

- 230m2 total space
- Tilt panel construction
- 170m2 office area
- 60m2 warehouse space
- Air conditioned office
- Clean open plan office area
- Managers offices
- Suspended ceiling
- Floor coverings included
- Blinds included
- Large windows
- Private kitchenette
- Private amenities
- Roller door access
- 3 car parking spaces
- Container height roller door
- Electric roller door
- General industry zoning
- Allocated parking
- Good internal racking height
- High bay lighting
- Ground floor showroom or office
- First floor office
- Strategic Northside location

#### **LEASED** Floor Area 176 Suburb Hendra Address Unit 6/26 Navigator PI Property ID 1277