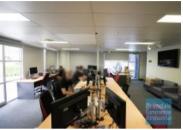

## 230M2 INDUSTRIAL UNIT WITH OFFICE **EXCLUSIVE AGENCY**

- 230m2 total space
- Tilt panel construction
- 170m2 office area
- 60m2 warehouse space
- Air conditioned office
- Clean open plan office area
- Managers offices
- Suspended ceiling
- Floor coverings included
- Blinds included
- Large windows
- Private kitchenette
- Private amenities
- Roller door access
- 3 car parking spaces
- Container height roller door
- Electric roller door
- General industry zoning
- Allocated parking
- Good internal racking height
- High bay lighting
- Ground floor showroom or office
- First floor office
- Strategic Northside location