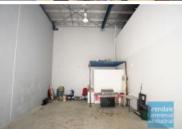

## 230M2 INDUSTRIAL UNIT WITH OFFICE **EXCLUSIVE AGENCY**

- 230m2 total space
- Tilt panel construction
- 170m2 office area
- 60m2 warehouse space
- Air conditioned office
- Clean open plan office area
- Managers offices
- Suspended ceiling
- Floor coverings included
- Blinds included
- Large windows
- Private kitchenette
- Private amenities
- Roller door access
- 3 car parking spaces
- Container height roller door
- Electric roller door
- General industry zoning
- Allocated parking
- Good internal racking height
- High bay lighting
- Ground floor showroom or office
- First floor office
- Strategic Northside location