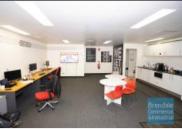

## 230M2 INDUSTRIAL UNIT WITH OFFICE **EXCLUSIVE AGENCY**

- 230m2 total space
- Tilt panel construction
- 170m2 office area
- 60m2 warehouse space
- Air conditioned office
- Clean open plan office area
- Managers offices
- Suspended ceiling
- Floor coverings included
- Blinds included
- Large windows
- Private kitchenette
- Private amenities
- Roller door access
- 3 car parking spaces
- Container height roller door
- Electric roller door
- General industry zoning
- Allocated parking
- Good internal racking height
- High bay lighting
- Ground floor showroom or office
- First floor office
- Strategic Northside location