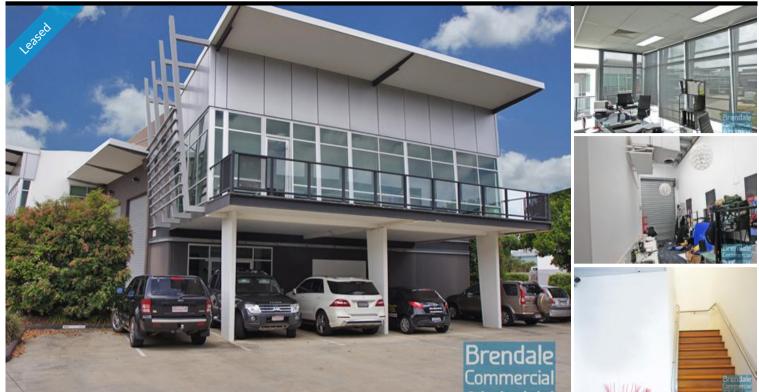

### BANYO Unit 12/459 Tufnell Rd 228M2 INDUSTRIAL UNIT WITH OFFICE EXCLUSIVE AGENCY

- 228m2 total space
- Well maintained
- Tilt panel construction
- Modern complex
- 83m2 office area
- 145m2 warehouse space
- Air conditioned office
- Professional office
- Clean open plan office area
- First floor office
- Large windows
- Reception area
- Private kitchenette
- Lunch room area
- Separate male & female toilets
- Access from main road
- Dual driveway access
- Located near shops & business services
- Located in busy complex
- Roller door access
- Ample onsite parking
- Electric roller door
- Well priced to suit the market
- Natural light in warehouse
- High bay lighting
- Good internal racking height
- Strategic Northside location

## **LEASED**

Floor Area Suburb Address Property ID 228 Banyo Unit 12/ 459 Tufnell Rd 1276