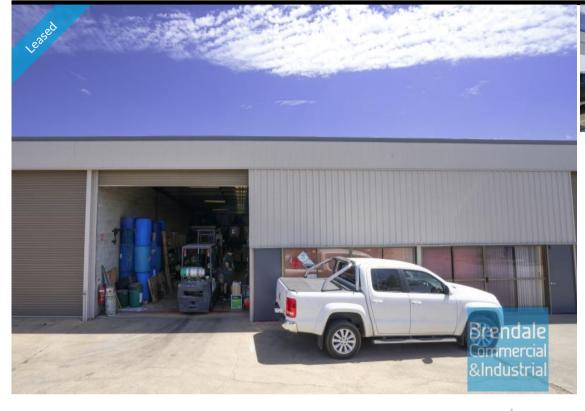

## 199M2 CLASSIC INDUSTRIAL OR STORAGE UNIT EXCLUSIVE AGENCY

- 199m2 total space
- Classic industrial or storage unit
- 20m2 office area
- 179m2 warehouse space
- Private amenities
- Located in the Heart of Brendale
- Good/maximum exposure
- Dual driveway access
- Roller door access
- Ample onsite parking
- Mezzanine storage
- $\hbox{-} General \, Industry \, zoning \, (GI) \\$
- Natural light in warehouse20 radial kilometers to Brisbane CBD
- Strategic Northside location
- Good access to Airport Precinct, Sunshine Coast & Gold Coast via Bruce Hwy & Gateway Motorway