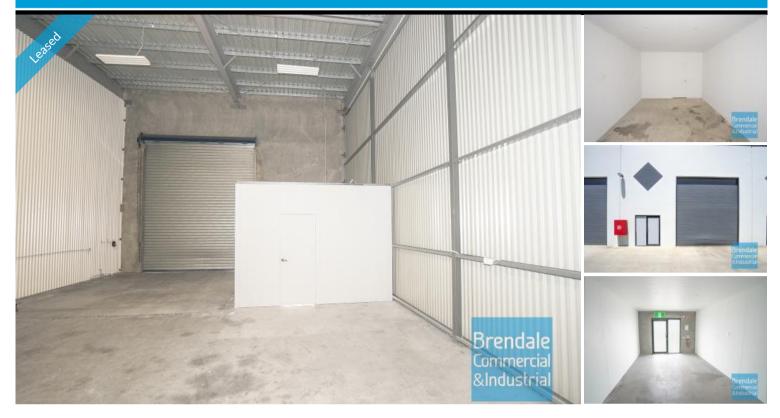

#### 170M2 INDUSTRIAL UNIT WITH OFFICE

- 170m2 total space
- 160m2 warehouse space
- 10m2 Small office included
- Tilt panel construction
- Private Amenities
- Roller door access
- 3 car parking spaces
- General Industry Zoning
- 3 phase power
- Well Priced To Suit The Market
- Good Internal Racking Height
- Natural Light in Warehouse
- Drainage sump installed
- 20 radial kilometres to Brisbane CBD
- Strategic Northside location
- Good access to Airport Precinct, Sunshine Coast & Gold Coast via Bruce Hwy & Gateway Motorway