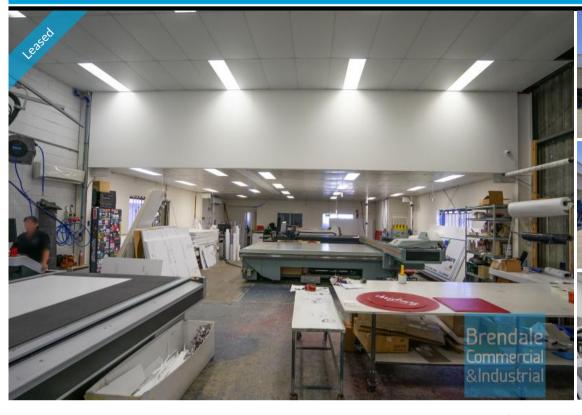

## 197M2 CLASSIC INDUSTRIAL OR STORAGE UNIT **EXCLUSIVE AGENCY**

- 197m2 total space
- 17m2 office area
- 180m2 warehouse space
- Access from the main road
- Classic industrial or storage unit
- Small office area
- Roller door access
- 4 car parking spaces
- 3 phase power
- Mezzanine storage
- Private kitchenette
- Private amenities
- Located in the Heart of Brendale
- General Industry zoning (GI)
- Allocated parking
- 20 radial kilometres to Brisbane CBD
- Strategic Northside location
- Good access to Airport Precinct, Sunshine Coast & Gold Coast via Bruce Hwy & Gateway Motorway