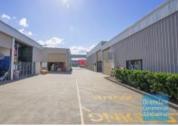

## 197M2 CLASSIC INDUSTRIAL OR STORAGE UNIT **EXCLUSIVE AGENCY**

- 197m2 total space
- 17m2 office area
- 180m2 warehouse space
- Access from the main road
- Classic industrial or storage unit
- Small office area
- Roller door access
- 4 car parking spaces
- 3 phase power
- Mezzanine storage
- Private kitchenette
- Private amenities
- Located in the Heart of Brendale
- General Industry zoning (GI)
- Allocated parking
- 20 radial kilometres to Brisbane CBD
- Strategic Northside location
- Good access to Airport Precinct, Sunshine Coast & Gold Coast via Bruce Hwy & Gateway Motorway