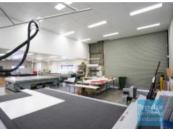

## 197M2 CLASSIC INDUSTRIAL OR STORAGE UNIT **EXCLUSIVE AGENCY**

- 197m2 total space
- 17m2 office area
- 180m2 warehouse space
- Access from the main road
- Classic industrial or storage unit
- Small office area
- Roller door access
- 4 car parking spaces
- 3 phase power
- Mezzanine storage
- Private kitchenette
- Private amenities
- Located in the Heart of Brendale
- General Industry zoning (GI)
- Allocated parking
- 20 radial kilometres to Brisbane CBD
- Strategic Northside location
- Good access to Airport Precinct, Sunshine Coast & Gold Coast via Bruce Hwy & Gateway Motorway