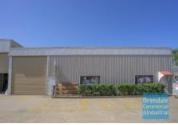

## 197M2 CLASSIC INDUSTRIAL OR STORAGE UNIT **EXCLUSIVE AGENCY**

- 197m2 total space
- 17m2 office area
- 180m2 warehouse space
- Access from the main road
- Classic industrial or storage unit
- Small office area
- Roller door access
- 4 car parking spaces
- 3 phase power
- Mezzanine storage
- Private kitchenette
- Private amenities
- Located in the Heart of Brendale
- General Industry zoning (GI)
- Allocated parking
- 20 radial kilometres to Brisbane CBD
- Strategic Northside location
- Good access to Airport Precinct, Sunshine Coast & Gold Coast via Bruce Hwy & Gateway Motorway