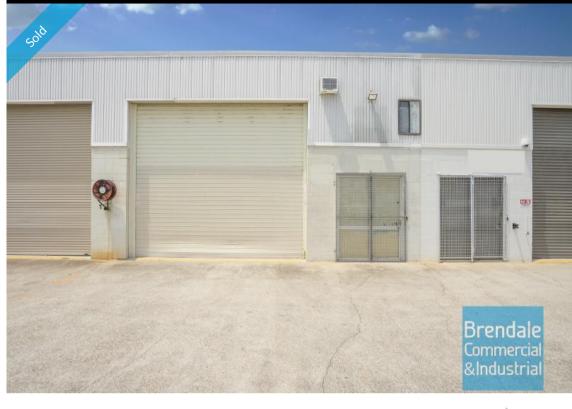

## 136M2 CLASSIC INDUSTRIAL OR STORAGE UNIT EXCLUSIVE AGENCY

- 136m2 total space
- Well maintained
- Classic industrial or storage unit
- Small office area
- Private amenities
- Modern kitchenette
- Access from the main road
- Roller door access
- Ample onsite parking
- 3 phase power
- Electric roller door
- Well priced to suit the market
- Strategic Northside location
- Moreton Bay Regional Council is the second fastest growing area in Australia

## Sale Floor Area

Suburb Property ID

Lawnton 1264

**SOLD** 

136

AGENT DETAILS

BILL MCILWRAITH

**4** 07 3205 3000