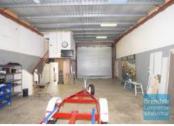

## 136M2 CLASSIC INDUSTRIAL OR STORAGE UNIT EXCLUSIVE AGENCY

- 136m2 total space
- Well maintained
- Classic industrial or storage unit
- Small office area
- Private amenities
- Modern kitchenette
- Access from the main road
- Roller door access
- Ample onsite parking
- 3 phase power
- Electric roller door
- Well priced to suit the market
- Strategic Northside location
- Moreton Bay Regional Council is the second fastest growing area in Australia