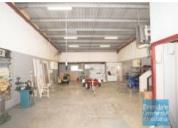

## 136M2 CLASSIC INDUSTRIAL OR STORAGE UNIT EXCLUSIVE AGENCY

- 136m2 total space
- Well maintained
- Classic industrial or storage unit
- Small office area
- Private amenities
- Modern kitchenette
- Access from the main road
- Roller door access
- Ample onsite parking
- 3 phase power
- Electric roller door
- Well priced to suit the market
- Strategic Northside location
- Moreton Bay Regional Council is the second fastest growing area in Australia