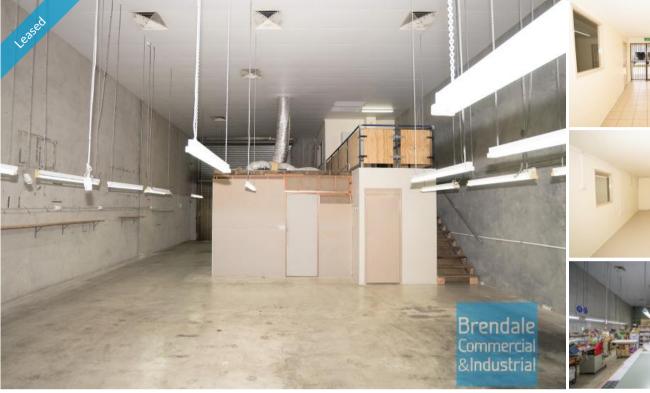

#### 182M2 AIR CONDITIONED INDUSTRIAL UNIT WITH OFFICE

- 182m2 total space
- Tilt panel construction
- 30m2 office area
- 140m2 warehouse space
- 12m2 mezzanine space
- Office fit out included
- Air-conditioned office & warehouse/workshop area
- Fitout can be configured to suit
- Private amenities
- Lunchroom area
- Modern kitchenette
- Dual driveway access
- Located in the Heart of Brendale
- Roller door access
- Ample onsite parking
- 3 phase power
- Mezzanine storage
- General Industry zoning (GI)
- Easy parking in complex
- Strategic Northside location

#### **LEASED** Floor Area 182 Suburb Brendale Address Unit 3/10 Combarton St Property ID 1260