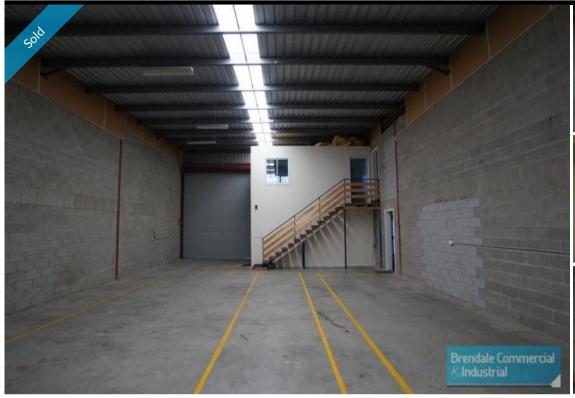

## **BRENDALE**525M2 INDUSTRIAL UNITS EXCLUSIVE AGENCY

Vendors instructions are clear: THESE UNITS WILL BE SOLD in the next 30 Days

- 525m2 Industrial Unit
- Clean & neat freshly painted office
- 140m2 office over two levels
- Warehouse 305m2
- 3 phase power
- Offices with data/ power/ kitchenette
- Split system office air conditioning systems
- $\hbox{-} Dual \, roller \, door \, access \, to \, warehouses \,$
- Mezzanine storage area 80m2