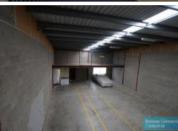

## **BRENDALE**525M2 INDUSTRIAL UNITS EXCLUSIVE AGENCY

Vendors instructions are clear: THESE UNITS WILL BE SOLD in the next 30 Days

- 525m2 Industrial Unit
- Clean & neat freshly painted office
- 140m2 office over two levels
- Warehouse 305m2
- 3 phase power
- Offices with data/ power/ kitchenette
- Split system office air conditioning systems
- $\hbox{-} Dual \, roller \, door \, access \, to \, warehouses \,$
- Mezzanine storage area 80m2