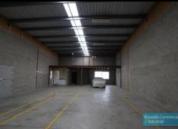

## **BRENDALE**525M2 INDUSTRIAL UNITS EXCLUSIVE AGENCY

Vendors instructions are clear: THESE UNITS WILL BE SOLD in the next 30 Days

- 525m2 Industrial Unit
- Clean & neat freshly painted office
- 140m2 office over two levels
- Warehouse 305m2
- 3 phase power
- Offices with data/ power/ kitchenette
- Split system office air conditioning systems
- $\hbox{-} Dual \, roller \, door \, access \, to \, warehouses \,$
- Mezzanine storage area 80m2