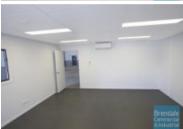

# 350M2 TILT PANEL UNIT **EXCLUSIVE AGENCY**

- 350m2 total space
- Tilt panel construction
- Modern complex
- Air-conditioned office
- Clean open plan office area
- Floor coverings included
- Data cabling included
- Private amenities
- Access from main road
- Fully fenced site
- Semi-trailer access
- Ample onsite parking
- 3 phase power
- Electric roller door
- Service industry zoning
- Allocated parking
- Good signage opportunities
- Pole sign in complex
- Good internal racking height
- High bay lighting
- Natural light in warehouse
- Strategic Northside location
- Moreton Bay Regional Council is the second fastest growing area in Australia