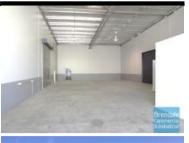

# 350M2 TILT PANEL UNIT **EXCLUSIVE AGENCY**

- 350m2 total space
- Tilt panel construction
- Modern complex
- Air-conditioned office
- Clean open plan office area
- Floor coverings included
- Data cabling included
- Private amenities
- Access from main road
- Fully fenced site
- Semi-trailer access
- Ample onsite parking
- 3 phase power
- Electric roller door
- Service industry zoning
- Allocated parking
- Good signage opportunities
- Pole sign in complex
- Good internal racking height
- High bay lighting
- Natural light in warehouse
- Strategic Northside location
- Moreton Bay Regional Council is the second fastest growing area in Australia