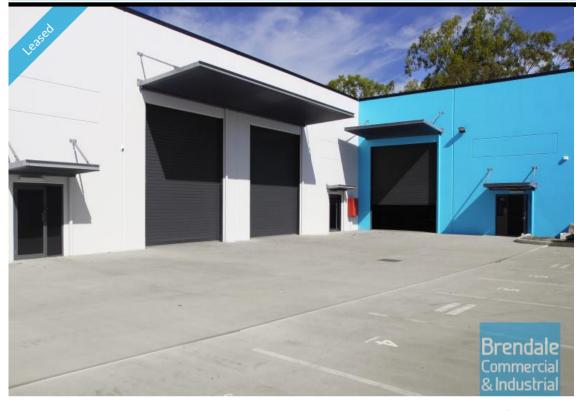

# 350M2 TILT PANEL UNIT **EXCLUSIVE AGENCY**

- 350m2 total space
- Tilt panel construction
- Modern complex
- Air-conditioned office
- Clean open plan office area
- Floor coverings included
- Data cabling included
- Private amenities
- Access from main road
- Fully fenced site
- Semi-trailer access
- Ample onsite parking
- 3 phase power
- Electric roller door
- Service industry zoning
- Allocated parking
- Good signage opportunities
- Pole sign in complex
- Good internal racking height
- High bay lighting
- Natural light in warehouse
- Strategic Northside location
- Moreton Bay Regional Council is the second fastest growing area in Australia