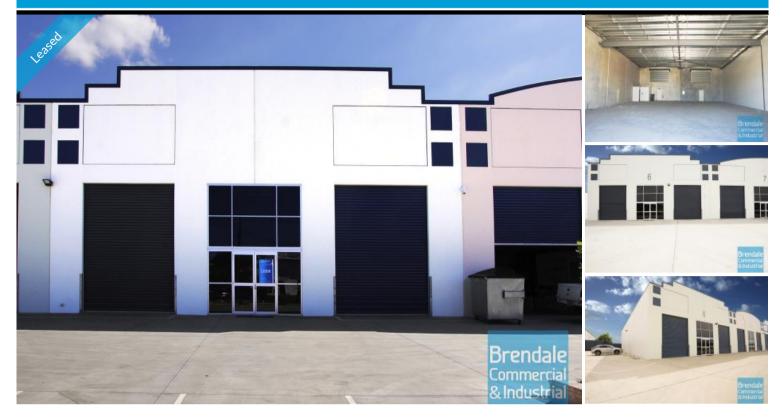

# 500M2 TILT PANEL UNIT **EXCLUSIVE AGENCY**

- Tilt panel construction
- 500m2 total space
- 48m2 office area (to be constructed, if required)
- 452m2 warehouse space
- Clean open plan office area (if required)
- Private amenities
- Exterior for hardstand/containers
- Semi-trailer access
- 2 roller doors
- 5 car parking spaces
- 3 phase power
- General Industry zoning (GI)
- Allocated parking
- Good internal racking height - High bay lighting
- Natural light in the warehouse
- Strategic Northside location
- Moreton Bay Regional Council is the second fastest growing area in Australia
- Also available bare (without constructing new office) at a reduced rate

#### **LEASED** Floor Area 500 Suburb Lawnton Address Unit 3/31-79 Paisley Dr 1238 Property ID