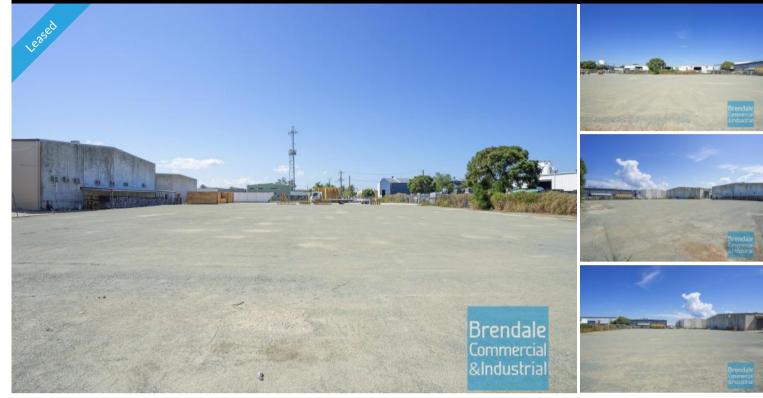

## **Brendale Commercial & Industrial**

BRENDALE 11 Mackie Way 2,600M2 HARDSTAND LAND EXCLUSIVE AGENCY

- 2,600m2 of hardstand land

- Ideal contractors yard or container storage
- Fully fenced 2,600m2
- 20 radial kilometers to Brisbane CBD
- Strategic Northside location

- Good access to Airport Precinct, Sunshine Coast & Gold Coast via Bruce Hwy & Gateway Motorway

For more information or to arrange an inspection please call THE EXCLUSIVE AGENTS Stan Topp or Bill Mcilwraith of Brendale Commercial & Industrial