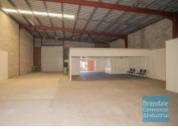

#### 309M2 MAIN ROAD TRADE RETAIL UNIT

- 309m2 total space
- Ideal for trade retail
- 229m2 warehouse space
- Fitout can be configured to suit
- Separate male & female toilets
- Good exposure
- Main road frontage
- Located near shops & business services
- Ample onsite parking
- Container height roller door
- Commercial zoning
- Pole sign in complex
- Good signage opportunities
- Ground floor Showroom
- Good internal racking height
- South Pine Road exposure to 4 Lanes of Traffic
- 20 radial kilometres to Brisbane CBD
- Strategic Northside location
- Good access to Airport Precinct, Sunshine Coast & Gold Coast via Bruce Hwy & Gateway Motorway