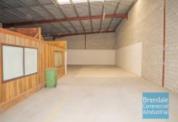

#### 309M2 MAIN ROAD TRADE RETAIL UNIT

- 309m2 total space
- Ideal for trade retail
- 229m2 warehouse space
- Fitout can be configured to suit
- Separate male & female toilets
- Good exposure
- Main road frontage
- Located near shops & business services
- Ample onsite parking
- Container height roller door
- Commercial zoning
- Pole sign in complex
- Good signage opportunities
- Ground floor Showroom
- Good internal racking height
- South Pine Road exposure to 4 Lanes of Traffic
- 20 radial kilometres to Brisbane CBD
- Strategic Northside location
- Good access to Airport Precinct, Sunshine Coast & Gold Coast via Bruce Hwy & Gateway Motorway