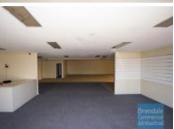

#### 309M2 MAIN ROAD TRADE RETAIL UNIT

- 309m2 total space
- Ideal for trade retail
- 229m2 warehouse space
- Fitout can be configured to suit
- Separate male & female toilets
- Good exposure
- Main road frontage
- Located near shops & business services
- Ample onsite parking
- Container height roller door
- Commercial zoning
- Pole sign in complex
- Good signage opportunities
- Ground floor Showroom
- Good internal racking height
- South Pine Road exposure to 4 Lanes of Traffic
- 20 radial kilometres to Brisbane CBD
- Strategic Northside location
- Good access to Airport Precinct, Sunshine Coast & Gold Coast via Bruce Hwy & Gateway Motorway