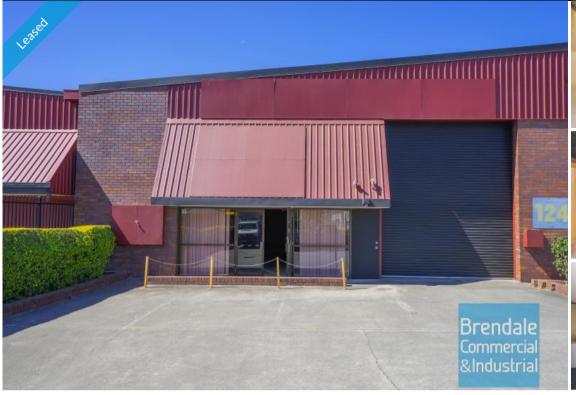

## **BRENDALE**

Unit 1/124 South Pine Rd

#### 309M2 MAIN ROAD TRADE RETAIL UNIT

- 309m2 total space
- Ideal for trade retail
- 229m2 warehouse space
- Fitout can be configured to suit
- Separate male & female toilets
- Good exposure
- Main road frontage
- Located near shops & business services
- Ample onsite parking
- Container height roller door
- Commercial zoning
- Pole sign in complex
- Good signage opportunities
- Ground floor Showroom
- Good internal racking height
- South Pine Road exposure to 4 Lanes of Traffic
- 20 radial kilometres to Brisbane CBD
- Strategic Northside location
- Good access to Airport Precinct, Sunshine Coast & Gold Coast via Bruce Hwy & Gateway Motorway

#### **LEASED** Floor Area 309 Suburb Brendale Address Unit 1/124 South Pine Rd Property ID 1228