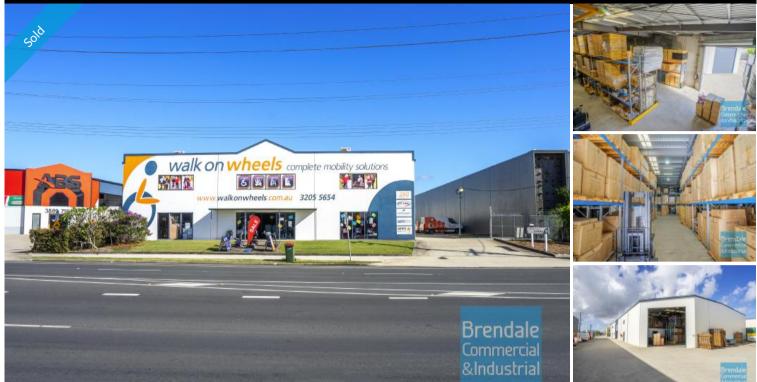

## BRENDALE Unit 1/260 Leitchs Rd

1,692M2 MAIN RD FREESTANDING UNIT EXCLUSIVE AGENCY

- 1,692m2 total space
- Freestanding unit
- Main road frontage
- Tilt panel construction
- Ideal owner occupier opportunity or lease as an investment
- 271m2 of air conditioned showroom
- 265m2 office area
- 662m2 warehouse space
- 296m2 mezzanine space
- Separate warehouse & office amenities
- Semi-trailer access
- Exterior hardstand/ containers
- Centrally located
- Located in the Heart of Brendale
- 2 roller doors
- 16 car parking spaces
- 198m2 plant zone
- Shop front access
- Rear goods access
- Good signage opportunities
- Good internal racking height
- 20 radial kilometres to Brisbane CBD
- Strategic Northside location
- Good access to Airport Precinct, Sunshine Coast & Gold Coast via Bruce Hwy & Gateway Motorway

## SOLD

Floor Area Suburb Address Property ID

Sale

1692 Brendale Unit 1/ 260 Leitchs Rd 1213