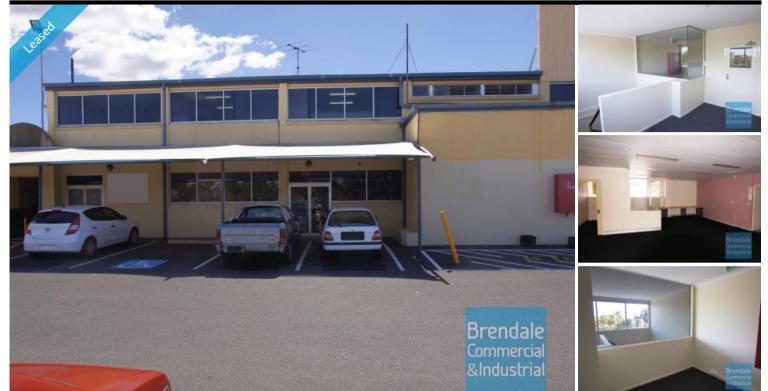

## STRATHPINE 10E/445-451 Gympie Rd 338M2 PROFESSIONAL OFFICE SUITE

- 338m2 office suite
- Floor coverings included
- Air-conditioned office
- Office fit-out included
- Professional office
- Managers offices
- Suspended ceiling
- Data cabling included
- Office over two levels
- Fit-out can be configured to suit
- Private kitchenette
- Private amenities
- Access from the main road
- Ample on-site parking
- Well priced to suit the market
- Easy parking in complex
- 153m2 Ground Floor with 185m2 First Floor.
- Well positioned within a small suburban shopping centre
- Access to the various shops and food outlets.
- Strategic Northside location
- Moreton Bay Regional Council is the second fastest growing area in Australia