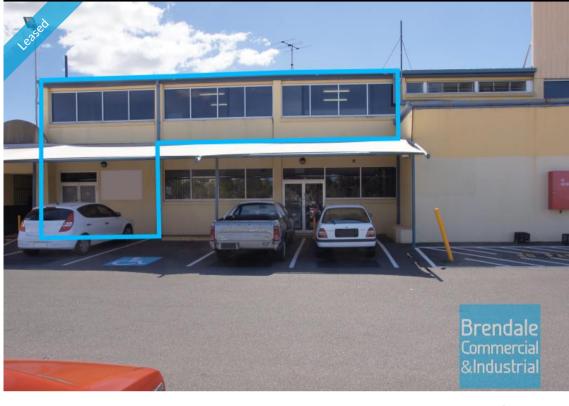

#### 185M2 PROFESSIONAL OFFICE SUITE

- 185m2 office suite
- Floor coverings included
- Air conditioned office
- Office fit out included
- Professional office
- Managers officesSuspended ceiling
- Data cabling included
- Fit out can be configured to suit
- First floor office
- Private kitchenette
- Private amenities
- Access from main road
- Ample on-site parking
- Well priced to suit the market
- Easy parking in complex
- Well positioned within a small suburban shopping centre
- Access to the various shops and food outlets
- Strategic Northside location
- Moreton Bay Regional council is the second fastest growing area in Australia

## LEASED 185

Suburb Strathpine
Address 10D/445-451 Gympie Rd
Property ID 1209