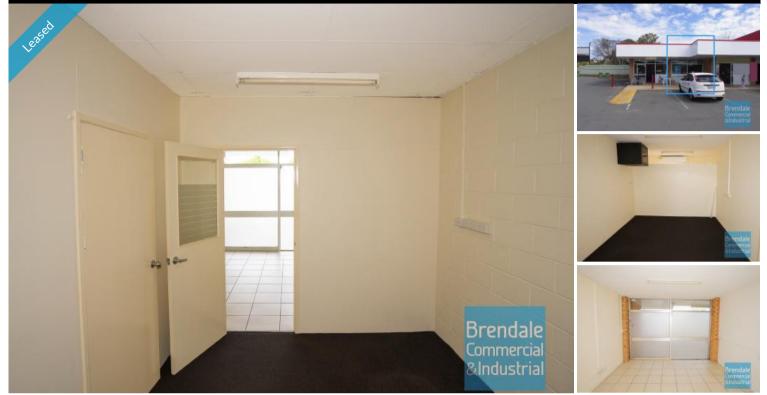

#### - 42m2 office suite

- Large windows
- Air conditioned office
- Private Kitchenette
- Good/ maximum exposure
- Access from main road
- Located near shops & business services
- 20 onsite car parking spaces
- Well priced to suit the market
- Rental incentives available
- Shop front access
- Strategic Northside location
- Moreton Bay Regional council is the second fastest growing area in Australia
- Need more space? Larger sizes are available

# **LEASED**

Floor Area Suburb Address Property ID 42 Lawnton SHOP 2/ 2-4 Ebert Pde 1208