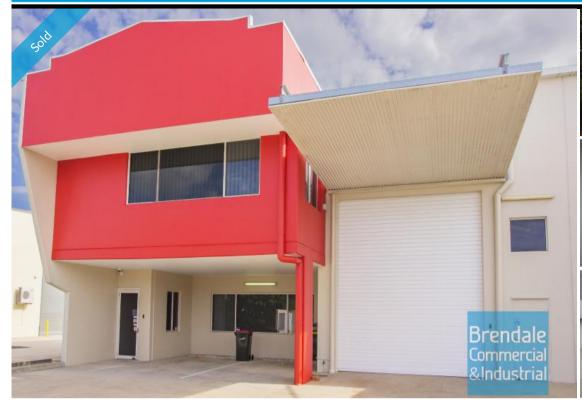

## 375M2 TENANTED INVESTMENT EXCLUSIVE AGENCY

- 375m2 total space
- Tilt panel construction
- 60m2 office area
- 315m2 warehouse space
- Office over two levels
- Separate male & female toilets
- Roller door access
- Ample onsite parking
- Light industry zoning
- Good internal racking height
  Ideal as a Tenanted Investment or:
- Future owner occupier who requires a Tenant in place for Finance
- 20 radial kilometers to Brisbane CBD
- Strategic Northside location
- Good access to Airport Precinct, Sunshine Coast & Gold Coast via Bruce Hwy & Gateway Motorway