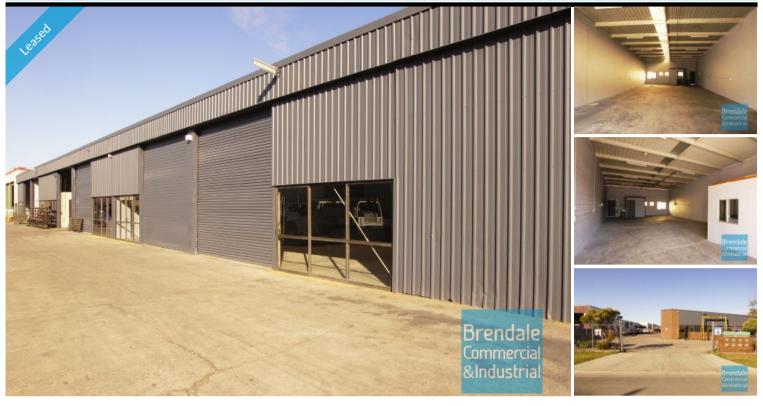

# BRENDALE 168M2 INDUSTRIAL UNIT EXCLUSIVE AGENCY

- 168m2 total space
- Air conditioned office
- Managers offices
- Private amenities
- Private kitchenette
- Roller door access
- 2 car parking spaces
- 3 phase power
- General Industry zoning (GI)
- 20 radial kilometers to Brisbane CBD
- Strategic Northside location
- Good access to Airport Precinct, Sunshine Coast & Gold Coast via Bruce Hwy & Gateway Motorway

### **LEASED**

168 Brendale 1196