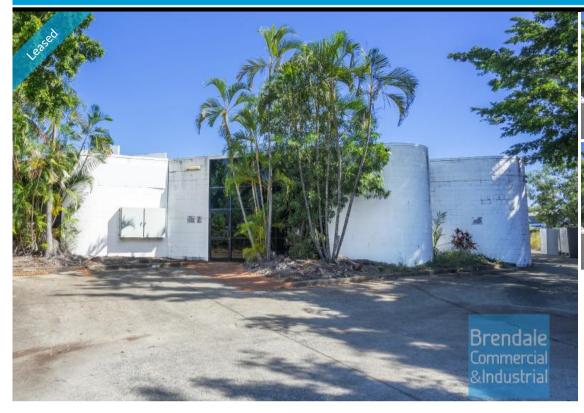

#### 500M2 INDUSTRIAL UNIT

- 500m2 total space
- 100m2 office area
- 400m2 warehouse space
- Budget price based on current condition
- Ideal property for a tenant who is prepared to clean, paint and modify the space to suit their needs
- 750amps of power available
- Office fitout included
- Fitout can be configured to suit
- Reception area
- Managers offices
- 2 roller doors
- Ample onsite parking
- Light industry zoning
- Strategic Northside location

#### **LEASED** Floor Area 500 Suburb Lawnton 2/7 Walter Cres Address Property ID 1192