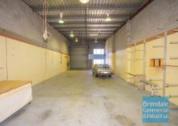

# BRENDALE 172M2 INDUSTRIAL UNIT EXCLUSIVE AGENCY

- 172m2 total space
- Classic industrial or storage unit
- Small office area
- Private amenities
- Access from main road
- Located in the Heart of Brendale
- Ample onsite parking
- Mezzanine storage
- Container height roller door
- General Industry zoning (GI)
- Easy parking in complex
- Pole sign in complex  $\,$
- High bay lighting
- 20 radial kilometers to Brisbane CBD
- Strategic Northside location
- Good access to Airport Precinct, Sunshine Coast & Gold Coast via Bruce Hwy & Gateway Motorway