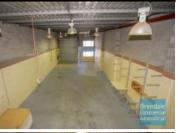

# BRENDALE 172M2 INDUSTRIAL UNIT EXCLUSIVE AGENCY

- 172m2 total space
- Classic industrial or storage unit
- Small office area
- Private amenities
- Access from main road
- Located in the Heart of Brendale
- Ample onsite parking
- Mezzanine storage
- Container height roller door
- General Industry zoning (GI)
- Easy parking in complex
- Pole sign in complex  $\,$
- High bay lighting
- 20 radial kilometers to Brisbane CBD
- Strategic Northside location
- Good access to Airport Precinct, Sunshine Coast & Gold Coast via Bruce Hwy & Gateway Motorway