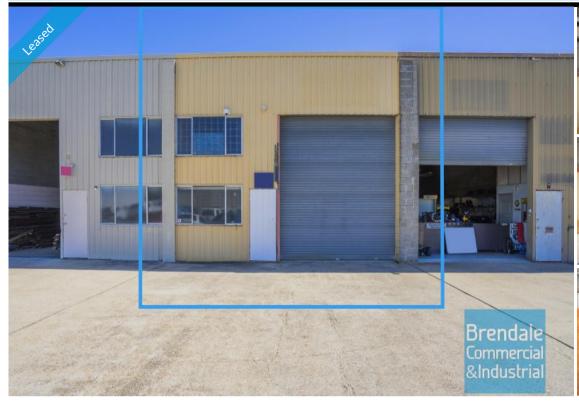

# BRENDALE 172M2 INDUSTRIAL UNIT EXCLUSIVE AGENCY

- 172m2 total space
- Classic industrial or storage unit
- Small office area
- Private amenities
- Access from main road
- Located in the Heart of Brendale
- Ample onsite parking
- Mezzanine storage
- Container height roller door
- General Industry zoning (GI)
- Easy parking in complex
- Pole sign in complex  $\,$
- High bay lighting
- 20 radial kilometers to Brisbane CBD
- Strategic Northside location
- Good access to Airport Precinct, Sunshine Coast & Gold Coast via Bruce Hwy & Gateway Motorway

### **LEASED**

172 Brendale 1185