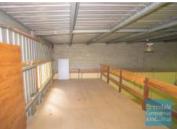

# BRENDALE 172M2 INDUSTRIAL UNIT EXCLUSIVE AGENCY

- 172m2 total space
- Classic industrial or storage unit
- Small office area
- Private amenities
- Access from main road
- Located in the Heart of Brendale
- Ample onsite parking
- Mezzanine storage
- Container height roller door
- General Industry zoning (GI)
- Easy parking in complex
- Pole sign in complex  $\,$
- High bay lighting
- 20 radial kilometers to Brisbane CBD
- Strategic Northside location
- Good access to Airport Precinct, Sunshine Coast & Gold Coast via Bruce Hwy & Gateway Motorway