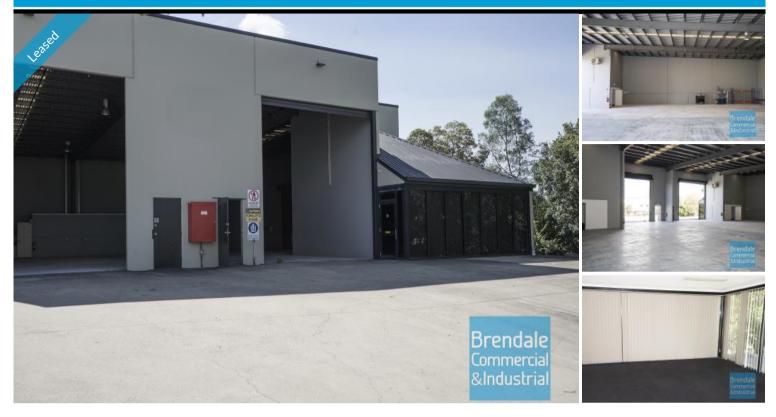

# BRENDALE 646M2 TILT PANEL UNIT

- 646m2 total space
- Tilt panel construction
- Classic industrial or storage unit
- Professional office
- Large windows
- Blinds included
- Floor coverings included
- Suspended ceiling
- Private kitchenette
- Private amenities
- Dual driveway access
- Semi-trailer access
- 2 roller doors
- Ample onsite parking
- Container height roller door
- Electric roller door
- Personnel entry door
- General Industry zoning (GI)
- Good internal racking height
- High bay lighting
- Natural light in warehouse
- 20 radial kilometers to Brisbane CBD
- $\hbox{-}\, {\sf Strategic}\, {\sf Northside}\, {\sf location}$
- Good access to Airport Precinct, Sunshine Coast & Gold Coast via Bruce Hwy & Gateway Motorway