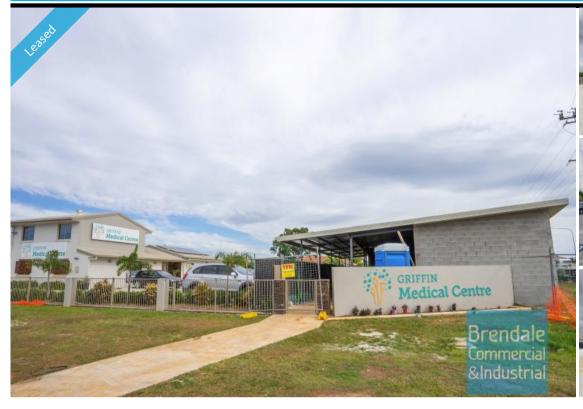

## **GRIFFIN**

Suite 2/228 Brays Rd

### 100M2 RETAIL SHOP, MEDICAL OR OFFICE

- 100m2 total space
- Stage 2 medical development
- Newly constructed complex
- Good signage opportunities
- Join the Griffin Medical Centre site
- Ideal for associated medical such as Physiotherapy, Dental ect
- Ideal medical suite, office or retail shop
- Fit-out can be configured to suit
- Good/maximum exposure
- Ample onsite parking
- Air conditioned
- Glass display shop front
- Strategic Northside location

#### **LEASED** Floor Area 100 Suburb Griffin Address Suite 2/228 Brays Rd Property ID 1178