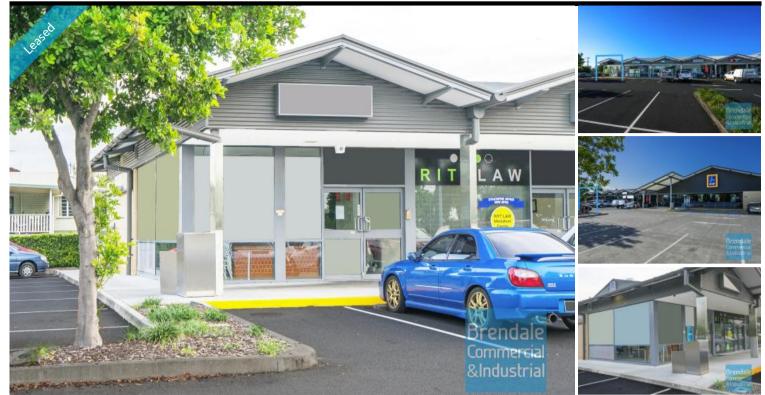

#### ALBANY CREEK Shop 5/ 630-636 Albany Creek Rd

Shop 5/ 050-050 Albarry Creek KC

### 69M2 RETAIL SHOP EXCLUSIVE AGENCY

- 69m2 retail shop

- Located within the Albany Creek Aldi Centre
- Inherit the existing fit-out before it is removed as part of the make good
- Blank space will be available if required for Retail or Office
- Good foot traffic
- Tilt panel construction
- Modern complex
- Freshly painted ready to occupy
- Suspended ceiling
- Large windows
- Air-conditioned office
- Fitout can be configured to suit
- Access from the main road
- Located near shops & business services
- Located in a busy complex
- Ample onsite parking
- Join national tenant onsite
- Easy parking in complex
- Shop front access
- Glass display shop front
- Good signage opportunities
- Strategic Northside location

# **LEASED**

| Floor Area | 69                                 |
|------------|------------------------------------|
| Suburb     | Albany Creek                       |
| Address    | Shop 5/ 630-636 Albany<br>Creek Rd |
| Property   |                                    |
| ID         | 1175                               |