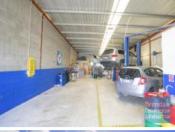

# 180M2 CLASSIC INDUSTRIAL OR STORAGE UNIT EXCLUSIVE AGENCY

- 180m2 total space
- Well maintained
- Dual driveway access
- This unit is well positioned where all units face the street for great exposure
- Best access available with Four driveways to service 8 units
- Classic industrial or storage unit
- 20m2 office area
- 160m2 warehouse space
- Small office area
- Private amenities
- Located in the Heart of Brendale
- Roller door access
- Ample onsite parking
- 3 phase power
- General Industry zoning (GI)
- Well priced to suit the market  $\,$
- Easy parking in complex
- Good signage opportunities
- Natural light in warehouseStrategic Northside location