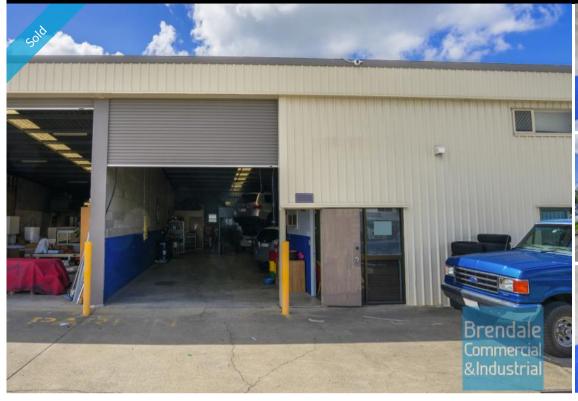

# 180M2 CLASSIC INDUSTRIAL OR STORAGE UNIT EXCLUSIVE AGENCY

- 180m2 total space
- Well maintained
- Dual driveway access
- This unit is well positioned where all units face the street for great exposure
- Best access available with Four driveways to service 8 units
- Classic industrial or storage unit
- 20m2 office area
- 160m2 warehouse space
- Small office area
- Private amenities
- Located in the Heart of Brendale
- Roller door access
- Ample onsite parking
- 3 phase power
- General Industry zoning (GI)
- Well priced to suit the market  $\,$
- Easy parking in complex
- Good signage opportunities
- Natural light in warehouseStrategic Northside location

### **SOLD**

180 Brendale 1173