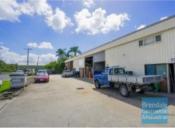

# 180M2 CLASSIC INDUSTRIAL OR STORAGE UNIT EXCLUSIVE AGENCY

- 180m2 total space
- Well maintained
- Dual driveway access
- This unit is well positioned where all units face the street for great exposure
- Best access available with Four driveways to service 8 units
- Classic industrial or storage unit
- 20m2 office area
- 160m2 warehouse space
- Small office area
- Private amenities
- Located in the Heart of Brendale
- Roller door access
- Ample onsite parking
- 3 phase power
- General Industry zoning (GI)
- Well priced to suit the market  $\,$
- Easy parking in complex
- Good signage opportunities
- Natural light in warehouseStrategic Northside location