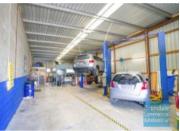

# 180M2 CLASSIC INDUSTRIAL OR STORAGE UNIT EXCLUSIVE AGENCY

- 180m2 total space
- Well maintained
- Dual driveway access
- This unit is well positioned where all units face the street for great exposure
- Best access available with Four driveways to service 8 units
- Classic industrial or storage unit
- 20m2 office area
- 160m2 warehouse space
- Small office area
- Private amenities
- Located in the Heart of Brendale
- Roller door access
- Ample onsite parking
- 3 phase power
- General Industry zoning (GI)
- Well priced to suit the market  $\,$
- Easy parking in complex
- Good signage opportunities
- Natural light in warehouseStrategic Northside location