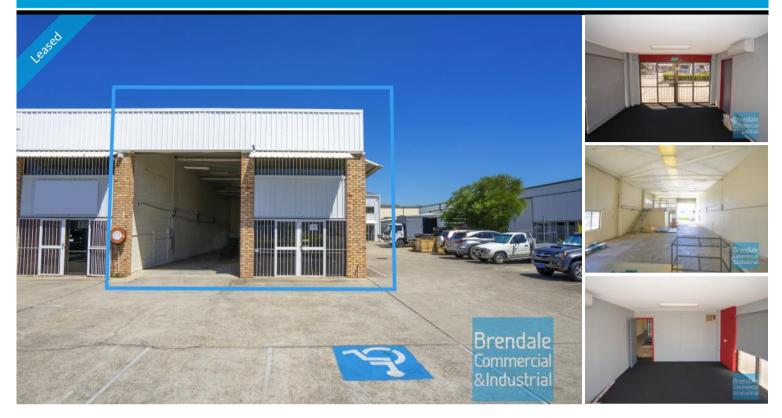

## 216M2 INDUSTRIAL UNIT WITH OFFICE **EXCLUSIVE AGENCY**

- 216m2 total space
- Classic industrial or storage unit
- 36m2 office area
- 180m2 warehouse space
- Office fit-out included
- Reception area
- Managers offices
- Private amenities
- Fully fenced site
- Semi-trailer access
- Located in the Heart of Brendale
- Roller door access
- Ample onsite parking
- 3 phase power
- Mezzanine storage
- General Industry zoning (GI)
- Easy parking in complex
- Natural light in warehouse
- Good internal racking height
- 20 radial kilometers to Brisbane CBD
- Strategic North side location
- Good access to Airport Precinct, Sunshine Coast & Gold Coast via Bruce Hwy & Gateway Motorway