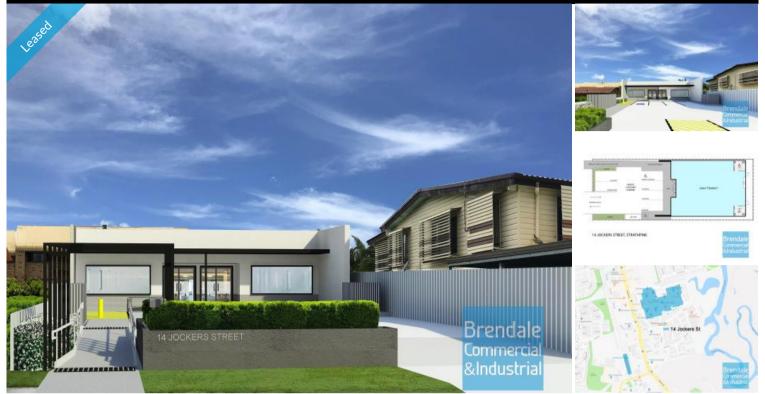

### **STRATHPINE** 14 Jockers St 256M2 FREESTANDING MEDICAL OR OFFICE BUILDING EXCLUSIVE AGENCY

- Construction due to be completed 1 October 2019
- 256m2 freestanding building
- Brand new complex
- Ideal medical suite, office or retail shop
- Excellent location
- Rare stand alone office or medical site
- 150m from Pine Rivers Private Hospital + medical suites
- Opposite Strathpine Center shopping center
- Ideal for associated medical such as physiotherapy + dental
- Significant retail exposure without shopping centre management costs
- 607m2 total site
- Fit-out can be configured to suit
- Available as whole site or 2x 128m2 tenancies
- Private male & female toilets
- Private customer carpark
- Air-conditioned
- Good signage opportunities
- Strategic Northside location
- Moreton Bay Regional council is the second fastest growing area in Australia

## **LEASED**

1171

Floor Area Suburb Address Property ID 256 Strathpine 14 Jockers St