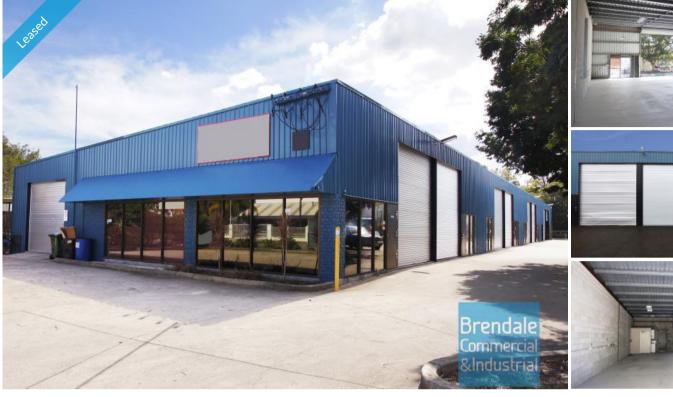

## **BRENDALE**

160M2 CLASSIC INDUSTRIAL OR STORAGE UNIT **EXCLUSIVE AGENCY** 

- 160m2 total space
- Classic industrial or storage unit
- 160m2 warehouse space
- Private amenities
- Located in the Heart of Brendale
- Roller door access
- Ample onsite parking
- General Industry zoning (GI)
- 3 phase power
- 20 radial kilometers to Brisbane CBD
- Strategic Northside location
- Good access to Airport Precinct, Sunshine Coast & Gold Coast via Bruce Hwy & Gateway Motorway