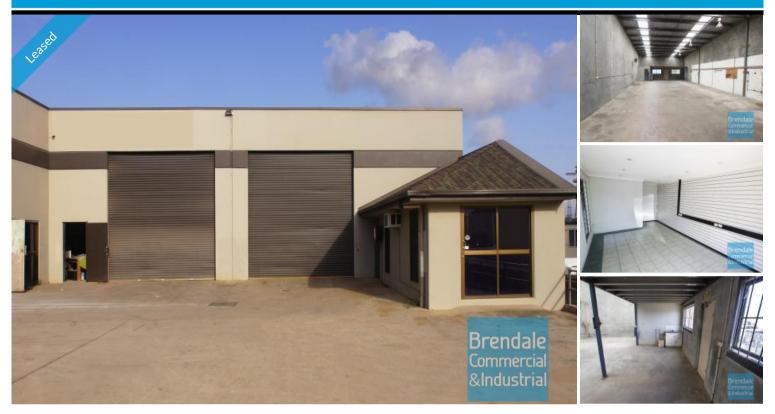

# 217M2 INDUSTRIAL UNIT WITH OFFICE EXCLUSIVE AGENCY

- 217m2 total space
- Tilt panel construction
- Classic industrial or storage unit
- 17m2 office area
- 200m2 warehouse space
- Air conditioned office
- Private kitchenette
- Private amenities
- Located in the Heart of Brendale
- Roller door access
- Ample onsite parking
- 3 phase power
- General Industry zoning (GI)
- Good internal racking height
- High bay lighting
- Natural light in warehouse
- Office/ Showroom Entrance
- 20 radial kilometers to Brisbane CBD
- Strategic Northside location
- Good access to Airport Precinct, Sunshine Coast & Gold Coast via Bruce Hwy & Gateway Motorway