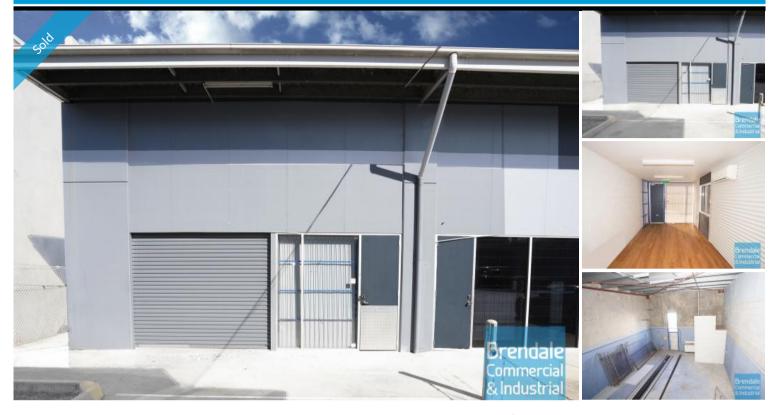

# 120M2 TENANTED INVESTMENT EXCLUSIVE AGENCY

- 120m2 total space
- Tenanted Investment
- Classic industrial or storage unit
- Well priced to suit the market
- Neat industrial
- Small office area
- Air conditioned office
- Office fitout included
- Reception area
- Office over two levels
- Office overlooks warehouse
- Floor coverings included
- Private kitchenette
- Private amenities
- $\hbox{-}\, \mathsf{Ample}\, \mathsf{onsite}\, \mathsf{parking}\,$
- Personnel entry door
- Awnings over roller doors
- Good internal racking height
- High bay lighting
- Strategic Northside location
- Moreton Bay Regional council is the second fastest growing area in Australia

## SOLD

Floor Area 120
Suburb Kallangur
Address Unit 7/ 1191 Anzac Ave
Property ID 1163