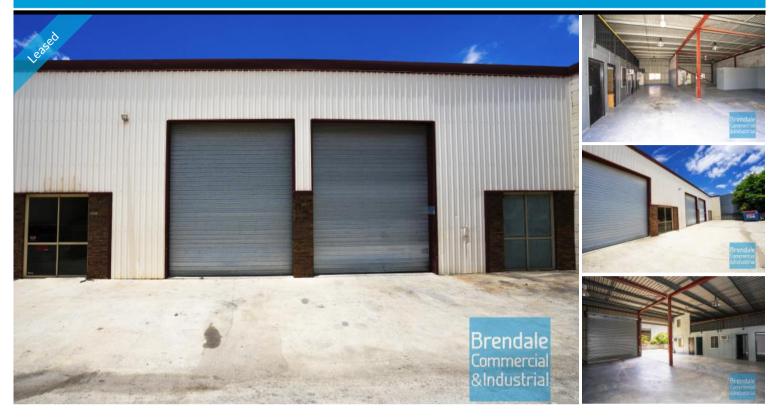

#### **BRENDALE**

330M2 CLASSIC INDUSTRIAL OR STORAGE UNIT EXCLUSIVE AGENCY

- 330m2 total space
- 6 car parking spaces
- 3 phase power
- Mezzanine storage
- Classic industrial or storage unit
- Office fit out included
- Managers offices
- Reception area
- $\hbox{-}\, \mathsf{Meeting}\, \mathsf{Area}$
- Well maintained
- Separate warehouse & office amenities
- Located in the Heart of Brendale
- Exterior hardstand/containers
- 2 roller doors
- General Industry zoning (GI)
- Allocated parking
- 20 radial kilometers to Brisbane CBD
- Strategic Northside location
- Good access to Airport Precinct, Sunshine Coast & Gold Coast via Bruce Hwy & Gateway Motorway

## **LEASED**

330 Brendale 1144