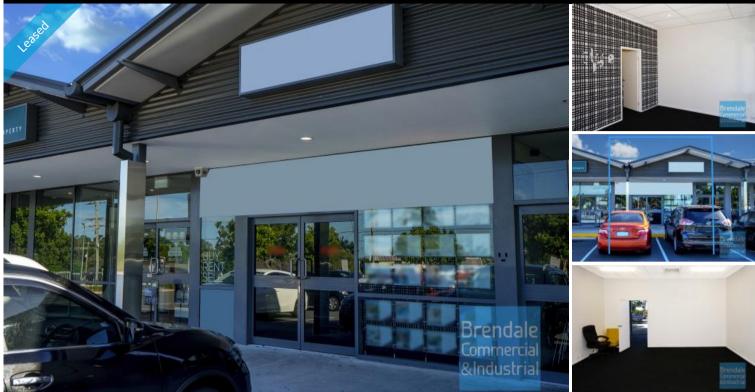

## **ALBANY CREEK**

Shop 2/630-636 Albany Creek Rd 68M2 MODERN OFFICE SUITE OR RETAIL **EXCLUSIVE AGENCY** 

- 68m2 office suite

- Price includes outgoings
- Located within the Albany Creek Aldi Centre
- Access from main road
- Located near shops & business services
- Located in busy complex
- Tilt panel construction
- Modern complex
- Freshly painted ready to occupy
- Suspended ceiling
- Large windows
- Air conditioned office
- Fit out can be configured to suit
- Ample onsite parking
- Join national tenant onsite
- Easy parking in complex
- Shop front access
- Glass display shop front
- Good signage opportunities
- Good foot traffic
- Existing office fit out in place
- Blank space will be available if required
- Strategic Northside location