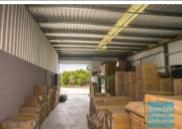

### **LAWNTON** 186M2 INDUSTRIAL UNIT

- 186m2 warehouse space
- Price includes outgoing expenses
- Classic industrial or storage unit
- Roller door access
- 3 car parking spaces
- Private amenities
- Fully fenced site
- General Industry zoning (GI)
- 3 phase power
- Easy parking in complex
- Strategic Northside location
- Moreton Bay Regional council is the second fastest growing area in Australia