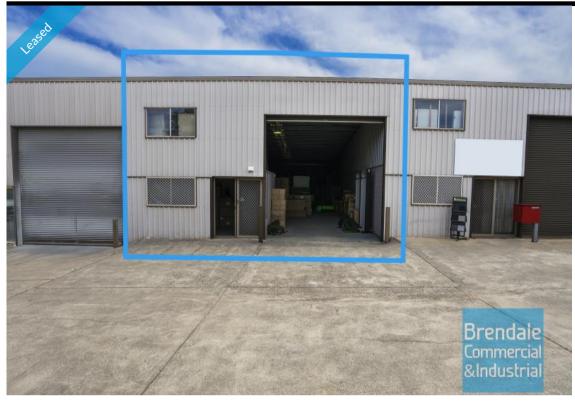

### **LAWNTON** 186M2 INDUSTRIAL UNIT

- 186m2 warehouse space
- Price includes outgoing expenses
- Classic industrial or storage unit
- Roller door access
- 3 car parking spaces
- Private amenities
- Fully fenced site
- General Industry zoning (GI)
- 3 phase power
- Easy parking in complex
- Strategic Northside location
- Moreton Bay Regional council is the second fastest growing area in Australia

## **LEASED**

186 Lawnton 1138