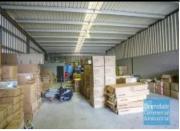

### **LAWNTON** 186M2 INDUSTRIAL UNIT

- 186m2 warehouse space
- Price includes outgoing expenses
- Classic industrial or storage unit
- Roller door access
- 3 car parking spaces
- Private amenities
- Fully fenced site
- General Industry zoning (GI)
- 3 phase power
- Easy parking in complex
- Strategic Northside location
- Moreton Bay Regional council is the second fastest growing area in Australia