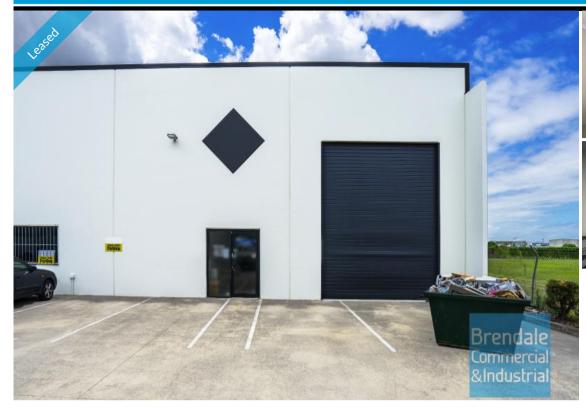

## 115M2 TILT PANEL UNIT EXCLUSIVE AGENCY

- 115m2 total space
- Tilt panel industrial or storage unit
- Freshly painted ready to occupy
- 40m2 office area
- $\hbox{-}\,75m2\,ware house\,space$
- Air conditioned office
- Reception area
- Managers offices
- Easy parking in complex
- Private amenities
- Access from main road
- Roller door access
- Suspended ceilingAmple onsite parking
- 2 phase power
- 3 phase power
- $\hbox{-} General \, Industry \, zoning \, (GI) \\$
- Located in the Heart of Brendale
- Showroom area
- $\hbox{-}\, \mathsf{Good}\, \mathsf{internal}\, \mathsf{racking}\, \mathsf{height}$
- Natural light in warehouse
- 20 radial kilometers to Brisbane CBD
- Strategic Northside location
- Access to Airport Precinct, Sunshine Coast & Gold Coast via Bruce Hwy & Gateway Motorway