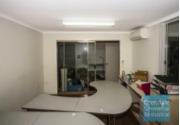

## 115M2 TILT PANEL UNIT EXCLUSIVE AGENCY

- 115m2 total space
- Tilt panel industrial or storage unit
- Freshly painted ready to occupy
- 40m2 office area
- $\hbox{-}\,75m2\,ware house\,space$
- Air conditioned office
- Reception area
- Managers offices
- Easy parking in complex
- Private amenities
- Access from main road
- Roller door access
- Suspended ceilingAmple onsite parking
- 2 phase power
- 3 phase power
- $\hbox{-} General \, Industry \, zoning \, (GI) \\$
- Located in the Heart of Brendale
- Showroom area
- $\hbox{-}\, \mathsf{Good}\, \mathsf{internal}\, \mathsf{racking}\, \mathsf{height}$
- Natural light in warehouse
- 20 radial kilometers to Brisbane CBD
- Strategic Northside location
- Access to Airport Precinct, Sunshine Coast & Gold Coast via Bruce Hwy & Gateway Motorway