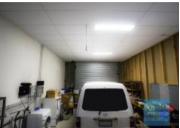

## 115M2 TILT PANEL UNIT EXCLUSIVE AGENCY

- 115m2 total space
- Tilt panel industrial or storage unit
- Freshly painted ready to occupy
- 40m2 office area
- $\hbox{-}\,75m2\,ware house\,space$
- Air conditioned office
- Reception area
- Managers offices
- Easy parking in complex
- Private amenities
- Access from main road
- Roller door access
- Suspended ceilingAmple onsite parking
- 2 phase power
- 3 phase power
- $\hbox{-} General \, Industry \, zoning \, (GI) \\$
- Located in the Heart of Brendale
- Showroom area
- $\hbox{-}\, \mathsf{Good}\, \mathsf{internal}\, \mathsf{racking}\, \mathsf{height}$
- Natural light in warehouse
- 20 radial kilometers to Brisbane CBD
- Strategic Northside location
- Access to Airport Precinct, Sunshine Coast & Gold Coast via Bruce Hwy & Gateway Motorway