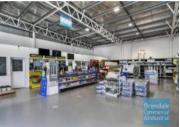

#### 609M2 TENANTED INVESTMENT

- Tenanted investment
- National Tenant L&H Electrical
- 3 year Lease
- \$59,500 PA + Outgoings + GST
- 609m2 total space
- 59m2 office area
- $\hbox{-}\,550m2\,ware house\,space$
- Maximum exposure
- Roller door access
- 8 car parking spaces allocated
- $\hbox{-}\, \mathsf{Service}\, \mathsf{industry}\, \mathsf{zoning}$
- Well positioned within a trade retail area
- Next door to Rebel Sport, Bob Jane, Pedders Suspension.
- Close to BCF, Repco, Supercheap Auto
- $\hbox{-}\, Strategic\, North side \, location$
- Moreton Bay Regional Council is the second fastest growing area in Australia