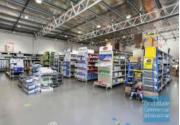

#### 609M2 TENANTED INVESTMENT

- Tenanted investment
- National Tenant L&H Electrical
- 3 year Lease
- \$59,500 PA + Outgoings + GST
- 609m2 total space
- 59m2 office area
- $\hbox{-}\,550m2\,ware house\,space$
- Maximum exposure
- Roller door access
- 8 car parking spaces allocated
- $\hbox{-}\, \mathsf{Service}\, \mathsf{industry}\, \mathsf{zoning}$
- Well positioned within a trade retail area
- Next door to Rebel Sport, Bob Jane, Pedders Suspension.
- Close to BCF, Repco, Supercheap Auto
- $\hbox{-}\, Strategic\, North side \, location$
- Moreton Bay Regional Council is the second fastest growing area in Australia