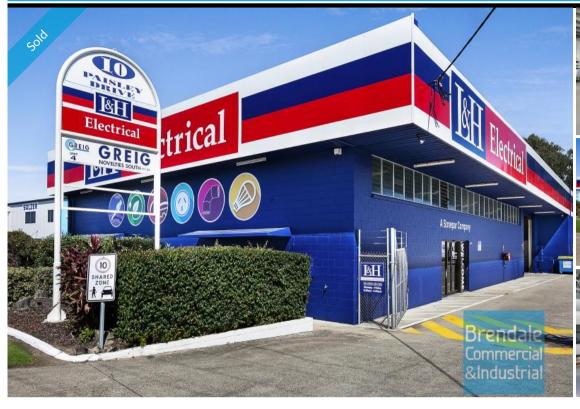

## **LAWNTON**

Unit 1/10 Paisley Dr

#### 609M2 TENANTED INVESTMENT

- Tenanted investment
- National Tenant L&H Electrical
- 3 year Lease
- \$59,500 PA + Outgoings + GST
- 609m2 total space
- 59m2 office area
- $\hbox{-}\,550m2\,ware house\,space$
- Maximum exposure
- Roller door access
- 8 car parking spaces allocated
- $\hbox{-}\, \mathsf{Service}\, \mathsf{industry}\, \mathsf{zoning}$
- Well positioned within a trade retail area
- Next door to Rebel Sport, Bob Jane, Pedders Suspension.
- Close to BCF, Repco, Supercheap Auto
- $\hbox{-}\, Strategic\, North side \, location$
- Moreton Bay Regional Council is the second fastest growing area in Australia