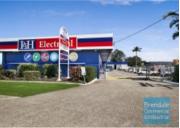

## **LAWNTON**

Unit 1/10 Paisley Dr

#### 609M2 TENANTED INVESTMENT

- Tenanted investment
- National Tenant L&H Electrical
- 3 year Lease
- \$59,500 PA + Outgoings + GST
- 609m2 total space
- 59m2 office area
- $\hbox{-}\,550m2\,ware house\,space$
- Maximum exposure
- Roller door access
- 8 car parking spaces allocated
- $\hbox{-}\, \mathsf{Service}\, \mathsf{industry}\, \mathsf{zoning}$
- Well positioned within a trade retail area
- Next door to Rebel Sport, Bob Jane, Pedders Suspension.
- Close to BCF, Repco, Supercheap Auto
- $\hbox{-}\, Strategic\, North side \, location$
- Moreton Bay Regional Council is the second fastest growing area in Australia