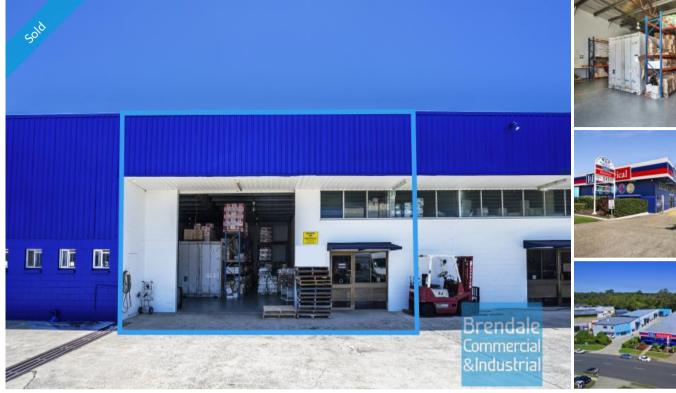

#### 433M2 CLASSIC INDUSTRIAL UNIT

- 433m2 total space
- Classic industrial or storage unit
- 333m2 warehouse space
- 100m2 mezzanine space
- 3,134m2 total site
- Private amenities (including shower)
- Separate male & female toilets
- Semi-trailer access
- Located near shops & business services
- Roller door access
- 5 car parking spaces
- Service industry zoning
- Allocated parking
- Natural light in warehouse
- Professionally built load bearing mezzanine
- Strategic Northside location
- Moreton Bay Regional council is the second fastest growing area in Australia

# **SOLD**

Floor Area 433 Suburb Lawnton Address Unit 2/10 Paisley Dr Property ID 1135