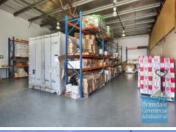

#### 433M2 CLASSIC INDUSTRIAL UNIT

- 433m2 total space
- Classic industrial or storage unit
- 333m2 warehouse space
- 100m2 mezzanine space
- 3,134m2 total site
- Private amenities (including shower)
- Separate male & female toilets
- Semi-trailer access
- Located near shops & business services
- Roller door access
- 5 car parking spaces
- Service industry zoning
- Allocated parking
- Natural light in warehouse
- Professionally built load bearing mezzanine
- Strategic Northside location
- Moreton Bay Regional council is the second fastest growing area in Australia