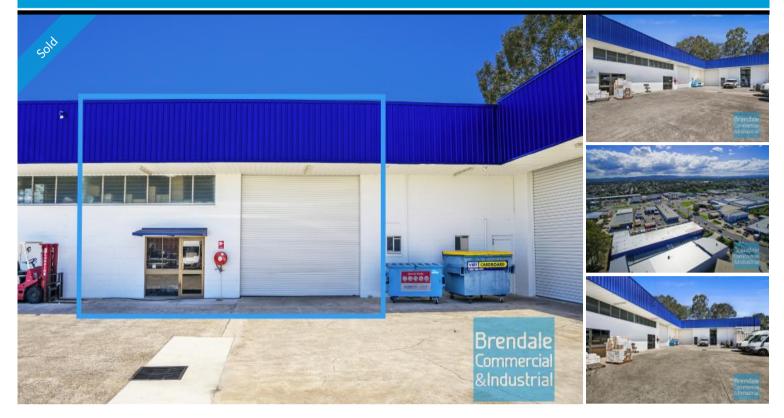

#### 217M2 CLASSIC INDUSTRIAL UNIT

- 217m2 total space
- Classic industrial or storage unit
- 217m2 warehouse space
- 3,134m2 total site
- Private amenities
- Semi-trailer access
- Located near shops & business services
- Roller door access
- 3 car parking spaces
- Service industry zoning
- Allocated parking
- Natural light in warehouse
- Strategic Northside location
- Moreton Bay Regional council is the second fastest growing area in Australia
- Need more space? Larger sizes are available

#### **SOLD** Floor Area 217 Suburb Lawnton Address Unit 3/10 Paisley Dr Property ID 1134