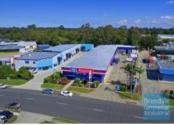

#### 594M2 CLASSIC INDUSTRIAL UNIT

- 594m2 warehouse space
- Classic industrial or storage unit
- -3,134m2 total site
- Private amenities
- Semi-trailer access
- Located near shops & business services
- Exterior hardstand/containers
- 2 roller doors
- 9 car parking spaces
- Service industry zoning
- Allocated parking
- Natural light in warehouse
- Strategic Northside location
- Need more space? Larger sizes are available!
- Moreton Bay Regional council is the second fastest growing area in Australia

## Sale

**SOLD** Floor Area 594 Suburb Lawnton Address Unit 4/10 Paisley Dr Property ID 1133