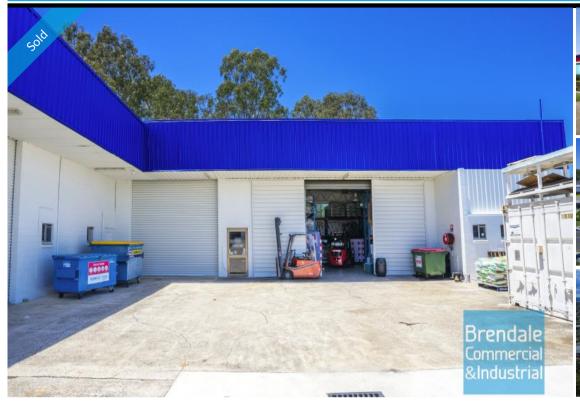

#### 594M2 CLASSIC INDUSTRIAL UNIT

- 594m2 warehouse space
- Classic industrial or storage unit
- -3,134m2 total site
- Private amenities
- Semi-trailer access
- Located near shops & business services
- Exterior hardstand/containers
- 2 roller doors
- 9 car parking spaces
- Service industry zoning
- Allocated parking
- Natural light in warehouse
- Strategic Northside location
- Need more space? Larger sizes are available!
- Moreton Bay Regional council is the second fastest growing area in Australia

## Sale

**SOLD** Floor Area 594 Suburb Lawnton Address Unit 4/10 Paisley Dr Property ID 1133