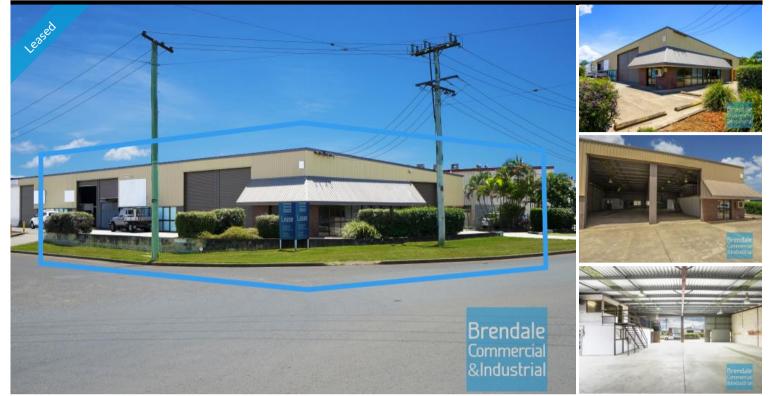

### BRENDALE 7 & 8/2 Belconnen Crescent 430M2 TRADE RETAIL UNIT EXCLUSIVE AGENCY

- 430m2 total space

- Well maintained
- Exceptional corner access
- Corner exposure
- 44m2 office area
- 342m2 warehouse space
- 44m2 mezzanine space
- Office fit out included
- Private amenities
- Separate warehouse & office amenities
- Good/ maximum exposure
- Dual driveway access
- Semi-trailer access
- Located in the Heart of Brendale
- 3 roller doors
- Ample onsite parking
- 3 phase power
- Mezzanine storage
- General Industry zoning (GI)
- Easy parking in complex
- Good signage opportunities
- Natural light in the warehouse
- 20 radial kilometres to Brisbane CBD
- Strategic Northside location
- Good access to Airport Precinct, Sunshine Coast & Gold Coast via Bruce Hwy & Gateway Motorway

# **LEASED**

Floor Area430SuburbBrendaleAddress7 & 8/2 Belconnen CrescentProperty ID1130