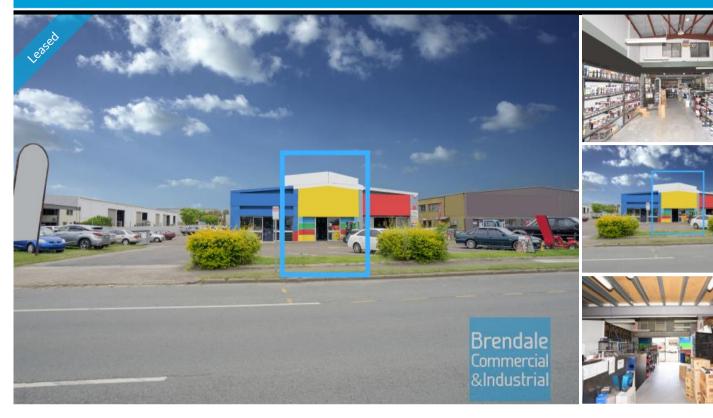

#### 210M2 MAIN ROAD TRADE RETAIL UNIT

- 210m2 total space
- Freshly painted ready to occupy
- Ideal for trade retail
- Main road showroom
- 142m2 showroom area
- 68m2 mezzanine space
- Good/ maximum exposure
- Main road frontage
- Dual driveway access
- Ample onsite parking
- $\hbox{-} \ {\sf Easy} \ {\sf parking} \ {\sf in} \ {\sf complex} \\$
- Ground floor Showroom
- Signage to main road
- $\hbox{-} 20\, \hbox{radial kilometers to Brisbane CBD}\\$
- $\hbox{-}\, Strategic\, North side \, location$
- Good access to Airport Precinct, Sunshine Coast & Gold Coast via Bruce Hwy & Gateway Motorway

# Lease LEASED

Floor Area 210
Suburb Brendale
Address Unit 24/71 South Pine Road
Property ID 1129