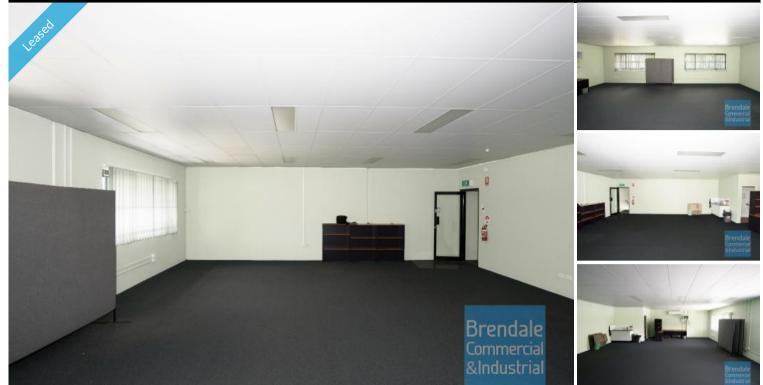

## LAWNTON 84M2 OFFICE SUITE

- No outgoings to pay for the first year!
- 84m2 office suite
- Professional office
- Clean open plan office area
- First floor office
- Suspended ceiling
- Floor coverings included
- Blinds included
- Air conditioned office
- Private amenities
- Private kitchenette
- Located in busy complex
- Located near shops & business services
- Strategic Northside location
- Moreton Bay Regional council is the second fastest growing area in Australia