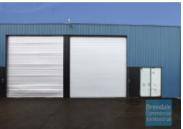

# 160M2 CLASSIC INDUSTRIAL UNIT **EXCLUSIVE AGENCY**

- 160m2 total space
- Centrally located
- Located near shops & business services
- Roller door access
- Small office area
- Ample onsite parking
- Container height roller door
- Neat industrial
- General Industry zoning (GI)
- Good internal racking height
- 20 radial kilometers to Brisbane CBD
- Strategic Northside location
- Good access to Airport Precinct, Sunshine Coast & Gold Coast via Bruce Hwy & Gateway Motorway