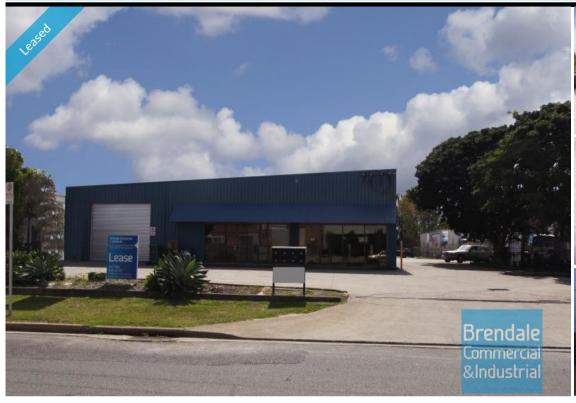

# 160M2 CLASSIC INDUSTRIAL UNIT **EXCLUSIVE AGENCY**

- 160m2 total space
- Centrally located
- Located near shops & business services
- Roller door access
- Small office area
- Ample onsite parking
- Container height roller door
- Neat industrial
- General Industry zoning (GI)
- Good internal racking height
- 20 radial kilometers to Brisbane CBD
- Strategic Northside location
- Good access to Airport Precinct, Sunshine Coast & Gold Coast via Bruce Hwy & Gateway Motorway

#### **LEASED** Floor Area 160 Suburb Brendale Address 6/12 Duntroon Street Property ID 1121