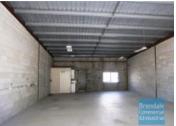

# 160M2 CLASSIC INDUSTRIAL UNIT **EXCLUSIVE AGENCY**

- 160m2 total space
- Centrally located
- Located near shops & business services
- Roller door access
- Small office area
- Ample onsite parking
- Container height roller door
- Neat industrial
- General Industry zoning (GI)
- Good internal racking height
- 20 radial kilometers to Brisbane CBD
- Strategic Northside location
- Good access to Airport Precinct, Sunshine Coast & Gold Coast via Bruce Hwy & Gateway Motorway