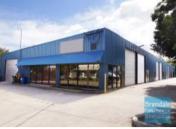

# 160M2 CLASSIC INDUSTRIAL UNIT **EXCLUSIVE AGENCY**

- 160m2 total space
- Centrally located
- Located near shops & business services
- Roller door access
- Small office area
- Ample onsite parking
- Container height roller door
- Neat industrial
- General Industry zoning (GI)
- Good internal racking height
- 20 radial kilometers to Brisbane CBD
- Strategic Northside location
- Good access to Airport Precinct, Sunshine Coast & Gold Coast via Bruce Hwy & Gateway Motorway

#### **LEASED** Floor Area 160 Suburb Brendale Address 6/12 Duntroon Street Property ID 1121