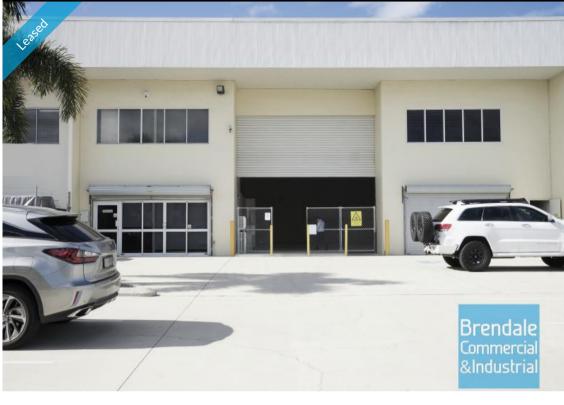

#### 900M2 TILT PANEL UNIT

- 900m2 total space
- Tilt panel construction
- 140m2 office area
- 760m2 warehouse space
- Office over two levels
- Fenced yard area
- Exterior hardstand/containers
- Semi-trailer access
- Roller door access
- Ample onsite parking
- General Industry zoning (GI)
- Allocated parking
- Good internal racking height
- High bay lighting
- Natural light in warehouse
- 20 radial kilometers to Brisbane CBD
- Strategic Northside location
- Good access to Airport Precinct, Sunshine Coast & Gold Coast via Bruce Hwy & Gateway Motorway

#### **LEASED** Floor Area 900 Suburb Brendale Address Unit 2/12 Hinkler Ct Property ID 1119