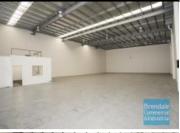

#### 900M2 TILT PANEL UNIT

- 900m2 total space
- Tilt panel construction
- 140m2 office area
- 760m2 warehouse space
- Office over two levels
- Fenced yard area
- Exterior hardstand/containers
- Semi-trailer access
- Roller door access
- Ample onsite parking
- General Industry zoning (GI)
- Allocated parking
- Good internal racking height
- High bay lighting
- Natural light in warehouse
- 20 radial kilometers to Brisbane CBD
- Strategic Northside location
- Good access to Airport Precinct, Sunshine Coast & Gold Coast via Bruce Hwy & Gateway Motorway