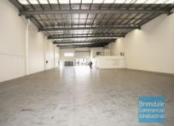

#### 900M2 TILT PANEL UNIT

- 900m2 total space
- Tilt panel construction
- 140m2 office area
- 760m2 warehouse space
- Office over two levels
- Fenced yard area
- Exterior hardstand/containers
- Semi-trailer access
- Roller door access
- Ample onsite parking
- General Industry zoning (GI)
- Allocated parking
- Good internal racking height
- High bay lighting
- Natural light in warehouse
- 20 radial kilometers to Brisbane CBD
- Strategic Northside location
- Good access to Airport Precinct, Sunshine Coast & Gold Coast via Bruce Hwy & Gateway Motorway