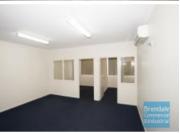

#### 900M2 TILT PANEL UNIT

- 900m2 total space
- Tilt panel construction
- 140m2 office area
- 760m2 warehouse space
- Office over two levels
- Fenced yard area
- Exterior hardstand/containers
- Semi-trailer access
- Roller door access
- Ample onsite parking
- General Industry zoning (GI)
- Allocated parking
- Good internal racking height
- High bay lighting
- Natural light in warehouse
- 20 radial kilometers to Brisbane CBD
- Strategic Northside location
- Good access to Airport Precinct, Sunshine Coast & Gold Coast via Bruce Hwy & Gateway Motorway