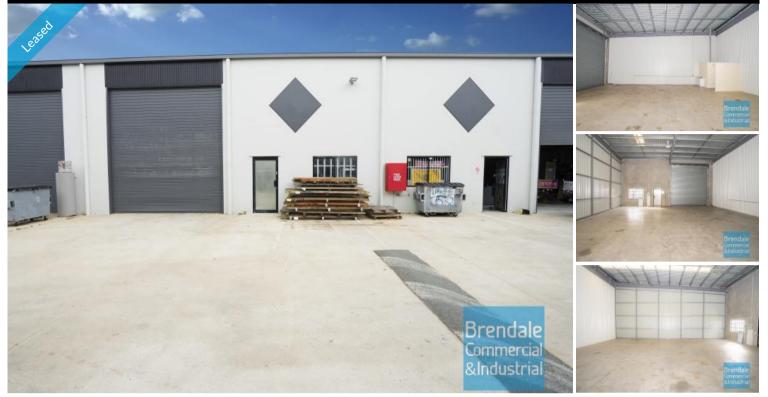

## BRENDALE Unit 39/193 South Pine Road **165M2 MODERN INDUSTRIAL UNIT EXCLUSIVE AGENCY**

- 165m2 total space

- Tilt panel construction
- Well maintained
- Modern complex
- Private Kitchenette
- Private Amenities
- Access from main road
- Dual driveway access
- Located in busy complex
- Roller door access
- 2 car parking spaces
- 3 phase power
- General industry zoning
- Shop front access
- Good internal racking height
- High bay lighting
- Natural light in warehouse
- Strategic Northside location