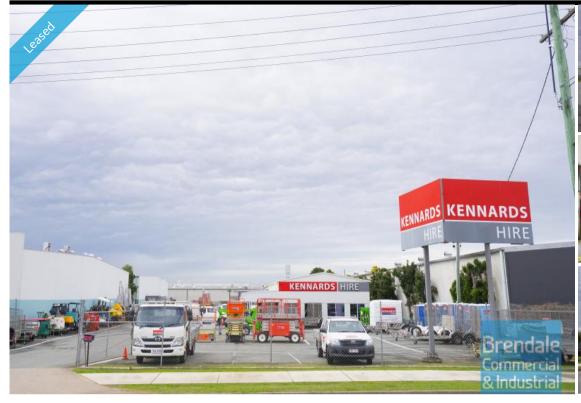

#### 3.000M2 INDUSTRIAL SITE

- 3,000m2 of industrial site
- Freestanding building
- Occupy entire site
- Ideal for trade retail
- 50m2 office area - 250m2 warehouse space
- 3,000m2 total site
- Main road frontage
- Fully fenced site
- Exterior hardstand/containers
- Semi-trailer access
- Located in the Heart of Brendale
- 2 roller doors
- Ample onsite parking
- 20 radial kilometers to Brisbane CBD
- Strategic Northside location
- Good access to Airport Precinct, Sunshine Coast & Gold Coast via Bruce Hwy & Gateway Motorway

### Lease

**LEASED** Floor Area 300 Suburb Brendale Address 176 South Pine Rd Property ID 1112