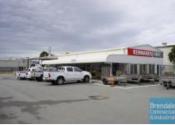

#### 3.000M2 INDUSTRIAL SITE

- 3,000m2 of industrial site
- Freestanding building
- Occupy entire site
- Ideal for trade retail
- 50m2 office area - 250m2 warehouse space
- 3,000m2 total site
- Main road frontage
- Fully fenced site
- Exterior hardstand/containers
- Semi-trailer access
- Located in the Heart of Brendale
- 2 roller doors
- Ample onsite parking
- 20 radial kilometers to Brisbane CBD
- Strategic Northside location
- Good access to Airport Precinct, Sunshine Coast & Gold Coast via Bruce Hwy & Gateway Motorway

### Lease

**LEASED** Floor Area 300 Suburb Brendale Address 176 South Pine Rd Property ID 1112