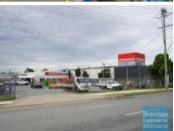

#### 3.000M2 INDUSTRIAL SITE

- 3,000m2 of industrial site
- Freestanding building
- Occupy entire site
- Ideal for trade retail
- 50m2 office area - 250m2 warehouse space
- 3,000m2 total site
- Main road frontage
- Fully fenced site
- Exterior hardstand/containers
- Semi-trailer access
- Located in the Heart of Brendale
- 2 roller doors
- Ample onsite parking
- 20 radial kilometers to Brisbane CBD
- Strategic Northside location
- Good access to Airport Precinct, Sunshine Coast & Gold Coast via Bruce Hwy & Gateway Motorway

### Lease

**LEASED** Floor Area 300 Suburb Brendale Address 176 South Pine Rd Property ID 1112