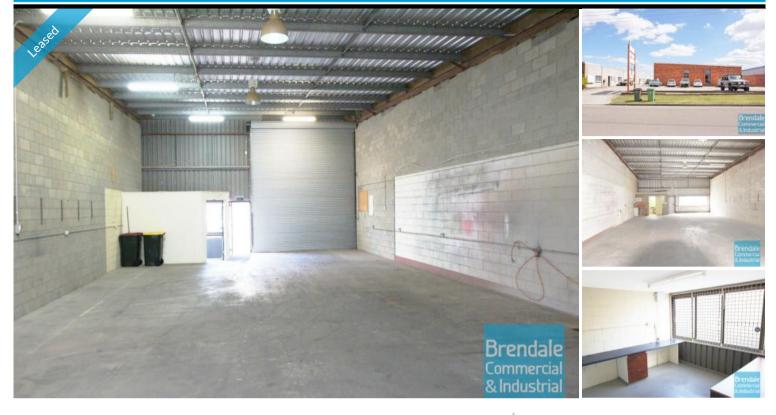

## 184M2 CLASSIC INDUSTRIAL UNIT EXCLUSIVE AGENCY

- 184m2 total space
- Classic industrial or storage unit
- 14m2 office area
- 170m2 warehouse space
- Small office area
- Private amenities (including shower)
- Located in the Heart of Brendale
- Roller door access
- Ample onsite parking
- 3 phase power
- General Industry zoning (GI)
- Neat industrial
- 20 radial kilometers to Brisbane CBD
- Strategic Northside location
- Good access to Airport Precinct, Sunshine Coast & Gold Coast via Bruce Hwy & Gateway Motorway