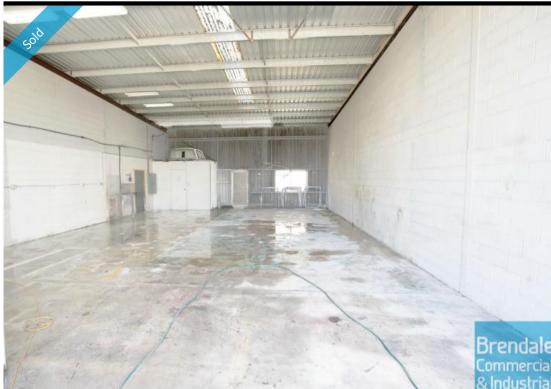

### BRENDALE 191M2 TENANTED INVESTMENT EXCLUSIVE AGENCY

- 191m2 total space
- New 2 year lease with 2 year option
- Selling on a 7.25% net return
- Tenant currently paying \$19,200pa net rental
- Lease rental figure has yearly increases
- Contact the agents listed for a copy of the lease
- Classic industrial or storage unit
- Private amenities (including shower)
- Dual driveway access
- Corner Site
- Located in the Heart of Brendale
- Roller door access
- Ample onsite parking
- General Industry zoning (GI)
- Good signage opportunities
- Natural light in warehouse
- 20 radial kilometers to Brisbane CBD
- Strategic Northside location

- Good access to Airport Precinct, Sunshine Coast & Gold Coast via Bruce Hwy & Gateway Motorway

For more information or to arrange an inspection please call THE EXCLUSIVE AGENTS Stan Topp or Bill Mcilwraith of Brendale Commercial & Industrial