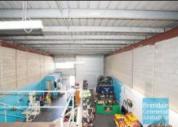

## **LAWNTON**157M2 CLASSIC INDUSTRIAL OR STORAGE UNIT

- 157m2 total space
- Classic industrial or storage unit
- Small office area
- Private amenities
- Good/ maximum exposure
- 2 roller doors
- Ample onsite parking
- Mezzanine storage
- Container height roller door
- Service industry zoning
- Good signage opportunities
- Strategic Northside location
- Moreton Bay Regional council is the second fastest growing area in Australia