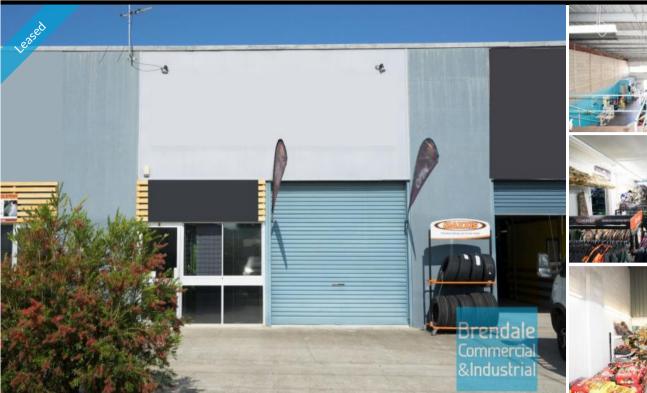

## **LAWNTON**157M2 CLASSIC INDUSTRIAL OR STORAGE UNIT

- 157m2 total space
- Classic industrial or storage unit
- Small office area
- Private amenities
- Good/ maximum exposure
- 2 roller doors
- Ample onsite parking
- Mezzanine storage
- Container height roller door
- Service industry zoning
- Good signage opportunities
- Strategic Northside location
- Moreton Bay Regional council is the second fastest growing area in Australia

### **LEASED**

ty ID 157
Lawnton