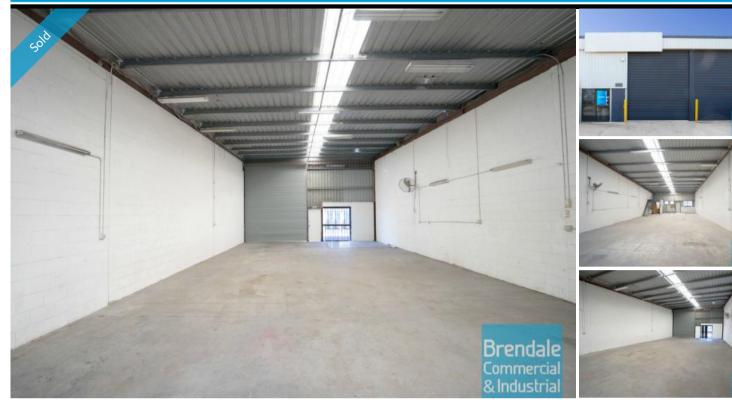

## BRENDALE 179M2 INDUSTRIAL UNIT

- 179m2 warehouse space
- Washdown bay in place
- Direct driveway access to unit roller door (without turn)
- Classic industrial or storage unit
- Ideal for truck & trailer storage or workshop
- Private amenities
- Dual driveway access
- Located in the Heart of Brendale
- Roller door access
- Ample onsite parking
- 3 phase power
- $\hbox{-} General \ Industry \ zoning (GI) \\$
- Well priced to suit the market
- 20 radial kilometers to Brisbane CBD
- Strategic Northside location
- Good access to Airport Precinct, Sunshine Coast & Gold Coast via Bruce Hwy & Gateway Motorway